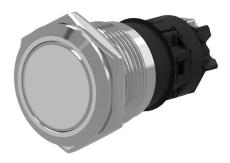

#### 82-4552.1000 - Pushbutton 16 mm Aluminium

Attention: The preview is based on a sample product. This can differ from your current configuration.

#### Mounting

Mounting cut-out Ø 16 mm Design flush

#### Front

Front shape round Front ring shape flush Front dimension Ø 18 mm Front bezel material Aluminium

#### Operating-/Indication part

Lens optics opaque Lens material Aluminium Lens colour natural anodized

Lens profile flat

Lens illumination non-illuminative