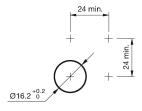

ng shape flush Front dimension Ø 18 mm Front bezel material Aluminium

#### **Other Attributes**

Weight 0,018 kg

#### Operating-/Indication part

Lens optics opaque Lens material Aluminium Lens colour natural anodized

Lens profile flat

Lens illumination non-illuminative

#### IP-Rating

Front protection IP65, IP67

#### **Connection Method**

Terminal Screw terminal

#### **Actuator**

Switching action Momentary

#### Switching element

Switching current 3 A Contact material Silver Contacts 1 C

Snap-action switching element Switching system

Switching voltage 240 V AC/DC

#### **Function**

Pushbutton

eao 🔳

Stand: 07.09.2021

# EAO – Your Expert Partner for **Human Machine Interfaces**

## 82-4552.1000 - Pushbutton 16 mm Aluminium

#### **Dimensions**



#### **Mounting cut-outs**



#### Wiring diagram



#### **Component layout**



#### Legend

Switching action: B = Momentary Contacts: C = Changeover