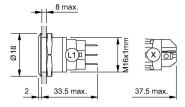

nt

Front shape round Front ring shape flush Front dimension Ø 18 mm Front bezel material Aluminium

#### **Other Attributes**

Weight 0,018 kg

#### Operating-/Indication part

Lens optics opaque Lens material Aluminium Lens colour natural anodized

Lens profile flat

Lens illumination non-illuminative

#### IP-Rating

Front protection IP65, IP67

#### **Connection Method**

Terminal Screw terminal

#### **Actuator**

Switching action Momentary

#### Switching element

Switching current 3 A Contact material Silver Contacts 1 C

Snap-action switching element Switching system

Switching voltage 240 V AC/DC

#### **Function**

Pushbutton

eao 🔳

Stand: 07.09.2021

# EAO – Your Expert Partner for **Human Machine Interfaces**

## 82-4552.1000 - Pushbutton 16 mm Aluminium

#### **Dimensions**



#### **Mounting cut-outs**



#### Wiring diagram



#### **Component layout**



#### Legend

Switching action: B = Momentary Contacts: C = Changeover