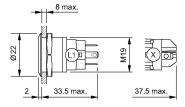

#### **Dimensions**

**Front** 

Front dimension Ø 22 mm
Front shape round
Front ring shape flush
Front bezel material Aluminium

Other Attributes

Operating voltage 12 V AC/DC Weight 0,018 kg
Operation current 7 mA

Operating-/Indication part