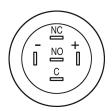

#### Wiring diagram

#### Legend

Switching action: B = Momentary Contacts: C = Changeover