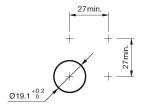

#### **Mounting cut-outs**

## 82-5551.1133 - Illuminated pushbutton 19 mm Aluminium, momentary

Attention: The preview is based on a sample product. This can differ from your current configuration.

Mounting

Mounting cut-out Ø 19 mm Design flush