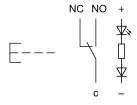

#### Wiring diagram

#### Legend

Switching action: B = Momentary Contacts: C = Changeover

**Actuator** 

Switching action Momentary

Switching element

Switching current 3 A
Contact material Silver
Contacts 1 C

Switching system Snap-action switching element

Switching voltage 240 V AC/DC

Illumination