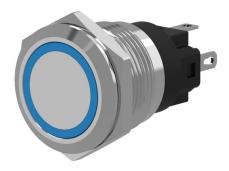

## 82-5551.1133 - Illuminated pushbutton 19 mm Aluminium, momentary

Attention: The preview is based on a sample product. This can differ from your current configuration.

Mounting

Mounting cut-out Ø 19 mm Design flush

Illumination Ring with green LED

**Function** 

Illuminated pushbutton

e a o

Stand: 07.09.2021