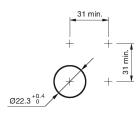

ttributes

Operating voltage Weight Operation current

#### **Operating-/Indication part**

Lens optics Lens material Lens profile Lens illumination Lens colour

IP-Rating Front protection

Connection Method Terminal

Actuator Switching action

### Switching element

Switching current Contact material Contacts Switching system Switching voltage

Illumination

Function Illuminated pushbutton



round flush Ø 25 mm Aluminium

12 V AC/DC 0,018 kg 7 mA

opaque Aluminium flat illuminative natural anodized

IP65, IP67

Solder 2.8 x 0.5 mm

Momentary

3 A Silver 1 C Snap-action switching element 240 V AC/DC

Ring with red LED



# EAO – Your Expert Partner for Human Machine Interfaces

### 82-6551.1113 - Illuminated pushbutton 22 mm Aluminium, momentary

### Dimensions



#### Mounting cut-outs



### Wiring diagram



### **Component layout**



Legend

Switching action: B = Momentary Contacts: C = Changeover