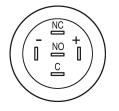

ent

#### **Operating-/Indication part**

Lens optics Lens material Lens profile Lens illumination Lens colour

IP-Rating Front protection

Connection Method Terminal

Actuator Switching action

### Switching element

Switching current Contact material Contacts Switching system Switching voltage

Illumination

Function Illuminated pushbutton



round flush Ø 25 mm Aluminium

12 V AC/DC 0,018 kg 7 mA

opaque Aluminium flat illuminative natural anodized

IP65, IP67

Solder 2.8 x 0.5 mm

Momentary

3 A Silver 1 C Snap-action switching element 240 V AC/DC

Ring with red LED



# EAO – Your Expert Partner for Human Machine Interfaces

### 82-6551.1113 - Illuminated pushbutton 22 mm Aluminium, momentary

### Dimensions



#### Mounting cut-outs



### Wiring diagram



### **Component layout**



Legend

Switching action: B = Momentary Contacts: C = Changeover