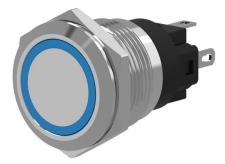

### 82-6551.1113 - Illuminated pushbutton 22 mm Aluminium, momentary

### 82-6551.1113 - Illuminated pushbutton 22 mm Aluminium, momentary

Attention: The preview is based on a sample product. This can differ from your current configuration.

### Switching element

Switching current Contact material Contacts Switching system Switching voltage

Illumination

Function Illuminated pushbutton

round flush Ø 25 mm Aluminium

12 V AC/DC 0,018 kg 7 mA

opaque Aluminium flat illuminative natural anodized

IP65, IP67

Solder 2.8 x 0.5 mm

Momentary

3 A Silver 1 C Snap-action switching element 240 V AC/DC

Ring with red LED