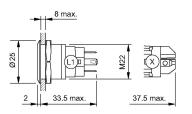

bezel material

## Other Attributes

Operating voltage Weight Operation current

#### **Operating-/Indication part**

Lens optics Lens material Lens profile Lens illumination Lens colour

IP-Rating Front protection

Connection Method Terminal

Actuator Switching action

### Switching element

Switching current Contact material Contacts Switching system Switching voltage

Illumination

Function Illuminated pushbutton



round flush Ø 25 mm Aluminium

12 V AC/DC 0,018 kg 7 mA

opaque Aluminium flat illuminative natural anodized

IP65, IP67

Solder 2.8 x 0.5 mm

Momentary

3 A Silver 1 C Snap-action switching element 240 V AC/DC

Ring with red LED



# EAO – Your Expert Partner for Human Machine Interfaces

### 82-6551.1113 - Illuminated pushbutton 22 mm Aluminium, momentary

### Dimensions



#### Mounting cut-outs



### Wiring diagram



### **Component layout**



Legend

Switching action: B = Momentary Contacts: C = Changeover