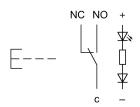

oltage Weight Operation current

#### **Operating-/Indication part**

Lens optics Lens material Lens profile Lens illumination Lens colour

IP-Rating Front protection

Connection Method Terminal

Actuator Switching action

### Switching element

Switching current Contact material Contacts Switching system Switching voltage

Illumination

Function Illuminated pushbutton



round flush Ø 25 mm Aluminium

12 V AC/DC 0,018 kg 7 mA

opaque Aluminium flat illuminative natural anodized

IP65, IP67

Solder 2.8 x 0.5 mm

Momentary

3 A Silver 1 C Snap-action switching element 240 V AC/DC

Ring with red LED



# EAO – Your Expert Partner for Human Machine Interfaces

### 82-6551.1113 - Illuminated pushbutton 22 mm Aluminium, momentary

### Dimensions



#### Mounting cut-outs



### Wiring diagram



### **Component layout**



Legend

Switching action: B = Momentary Contacts: C = Changeover