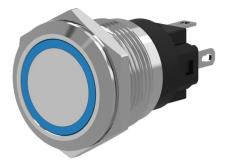

## 82-6551.1116 - Illuminated pushbutton 22 mm Aluminium, momentary

Attention: The preview is based on a sample product. This can differ from your current configuration.

### Switching element

Switching current Contact material Contacts Switching system Switching voltage

Illumination

Function Illuminated pushbutton

Ø 25 mm Aluminium

round

flush

230 V AC 0,018 kg 1,5 mA

opaque Aluminium flat illuminative natural anodized

IP65, IP67

Solder 2.8 x 0.5 mm

Momentary

3 A Silver 1 C Snap-action switching element 240 V AC/DC

Ring with red LED