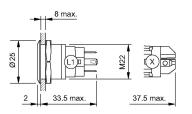

l material

### Other Attributes

Operating voltage Weight Operation current

#### **Operating-/Indication part**

Lens optics Lens material Lens profile Lens illumination Lens colour

IP-Rating Front protection

Connection Method Terminal

Actuator Switching action

### Switching element

Switching current Contact material Contacts Switching system Switching voltage

Illumination

Function Illuminated pushbutton



Ø 25 mm Aluminium

round

flush

230 V AC 0,018 kg 1,5 mA

opaque Aluminium flat illuminative natural anodized

IP65, IP67

Solder 2.8 x 0.5 mm

Momentary

3 A Silver 1 C Snap-action switching element 240 V AC/DC

Ring with red LED



# EAO – Your Expert Partner for Human Machine Interfaces

### 82-6551.1116 - Illuminated pushbutton 22 mm Aluminium, momentary

#### Dimensions



#### **Mounting cut-outs**



### Wiring diagram



### **Component layout**



Legend

Switching action: B = Momentary Contacts: C = Changeover