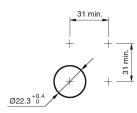

#### **Mounting cut-outs**

### Mounting

Design Mounting cut-out

Front shape Front ring shape Front dimension Front bezel material