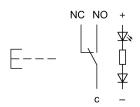

Weight Operation current

#### **Operating-/Indication part**

Lens optics Lens material Lens profile Lens illumination Lens colour

IP-Rating Front protection

Connection Method Terminal

Actuator Switching action

### Switching element

Switching current Contact material Contacts Switching system Switching voltage

Illumination

Function Illuminated pushbutton



Ø 25 mm Aluminium

round

flush

230 V AC 0,018 kg 1,5 mA

opaque Aluminium flat illuminative natural anodized

IP65, IP67

Solder 2.8 x 0.5 mm

Momentary

3 A Silver 1 C Snap-action switching element 240 V AC/DC

Ring with red LED



# EAO – Your Expert Partner for Human Machine Interfaces

### 82-6551.1116 - Illuminated pushbutton 22 mm Aluminium, momentary

#### Dimensions



#### **Mounting cut-outs**



### Wiring diagram



### **Component layout**



Legend

Switching action: B = Momentary Contacts: C = Changeover