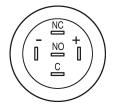

### **Component layout**

Legend

Switching action: B = Momentary Contacts: C = Changeover