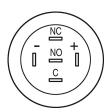

art

Lens optics opaque
Lens material Aluminium
Lens profile flat
Lens illumination illuminative
Lens colour natural anodized

#### **IP-Rating**

Front protection IP65, IP67

#### **Connection Method**

Terminal Solder 2.8 x 0.5 mm

#### **Actuator**

Switching action Momentary

#### Switching element

Switching current 3 A
Contact material Silver
Contacts 1 C

Switching system Snap-action switching element

Switching voltage 240 V AC/DC

#### Illumination

Illumination Ring with blue LED

#### **Function**

Illuminated pushbutton

e a o

Stand: 07.09.2021

# EAO – Your Expert Partner for **Human Machine Interfaces**

### 82-6551.1126 - Illuminated pushbutton 22 mm Aluminium, momentary

#### **Dimensions**



#### **Mounting cut-outs**



#### Wiring diagram



#### **Component layout**



#### Legend

Switching action: B = Momentary Contacts: C = Changeover