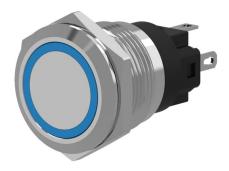

## 82-6551.1126 - Illuminated pushbutton 22 mm Aluminium, momentary

Attention: The preview is based on a sample product. This can differ from your current configuration.

#### **Front**

Front shape round
Front ring shape flush
Front dimension Ø 25 mm
Front bezel material Aluminium

#### Illumination

Illumination Ring with blue LED

#### **Function**

Illuminated pushbutton

e a o

Stand: 07.09.2021