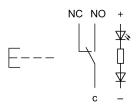

#### Wiring diagram

#### Legend

Switching action: B = Momentary Contacts: C = Changeover

#### Switching element

Switching current 3 A
Contact material Silver
Contacts 1 C

Switching system Snap-action switching element

Switching voltage 240 V AC/DC