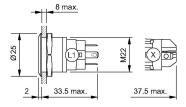

s

Operating voltage 230 V AC Weight 0,018 kg
Operation current 1,5 mA

#### Operating-/Indication part

Lens optics opaque
Lens material Aluminium
Lens profile flat
Lens illumination illuminative
Lens colour natural anodized

#### **IP-Rating**

Front protection IP65, IP67

#### **Connection Method**

Terminal Solder 2.8 x 0.5 mm

#### **Actuator**

Switching action Momentary

#### Switching element

Switching current 3 A
Contact material Silver
Contacts 1 C

Switching system Snap-action switching element

Switching voltage 240 V AC/DC

#### Illumination

Illumination Ring with green LED

#### **Function**

Illuminated pushbutton

e a o

# EAO – Your Expert Partner for **Human Machine Interfaces**

### 82-6551.1136 - Illuminated pushbutton 22 mm Aluminium, momentary

#### **Dimensions**



#### **Mounting cut-outs**



#### Wiring diagram



#### **Component layout**



#### Legend

Switching action: B = Momentary Contacts: C = Changeover