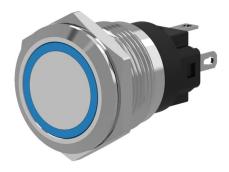

## 82-6551.1136 - Illuminated pushbutton 22 mm Aluminium, momentary

Attention: The preview is based on a sample product. This can differ from your current configuration.

#### **Front**

Front shape round
Front ring shape flush
Front dimension Ø 25 mm
Front bezel material Aluminium

#### Operating-/Indication part

Lens optics opaque
Lens material Aluminium
Lens profile flat
Lens illumination illuminative
Lens colour natural anodized

#### Illumination

Illumination Ring with green LED

#### **Function**

Illuminated pushbutton

e a o