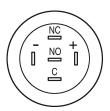

ting-/Indication part

Lens optics opaque
Lens material Aluminium
Lens profile flat
Lens illumination illuminative
Lens colour natural anodized

#### **IP-Rating**

Front protection IP65, IP67

#### **Connection Method**

Terminal Solder 2.8 x 0.5 mm

#### **Actuator**

Switching action Momentary

#### Switching element

Switching current 3 A
Contact material Silver
Contacts 1 C

Switching system Snap-action switching element

Switching voltage 240 V AC/DC

#### Illumination

Illumination Ring with green LED

#### **Function**

Illuminated pushbutton

e a o

# EAO – Your Expert Partner for **Human Machine Interfaces**

### 82-6551.1136 - Illuminated pushbutton 22 mm Aluminium, momentary

#### **Dimensions**



#### **Mounting cut-outs**



#### Wiring diagram



#### **Component layout**



#### Legend

Switching action: B = Momentary Contacts: C = Changeover