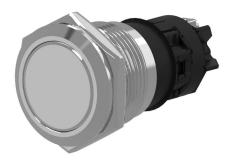

#### 82-6552.1000 - Pushbutton 22 mm Aluminium

Attention: The preview is based on a sample product. This can differ from your current configuration.

#### Mounting

Design flush Mounting cut-out Ø 22,3 mm

#### Front

Front shape round Front ring shape flush Front dimension Ø 25 mm Aluminium Front bezel material

#### Operating-/Indication part

Lens optics opaque Lens material Aluminium Lens colour natural anodized

Lens profile flat

Lens illumination non-illuminative