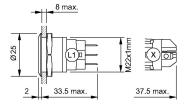

ut Ø 22,3 mm

#### Front

Front shape round Front ring shape flush Front dimension Ø 25 mm Aluminium Front bezel material

#### Other Attributes

Weight 0,018 kg

#### Operating-/Indication part

Lens optics opaque Lens material Aluminium Lens colour natural anodized

Lens profile flat

Lens illumination non-illuminative

#### IP-Rating

Front protection IP65, IP67

#### **Connection Method**

Terminal Screw terminal

#### **Actuator**

Switching action Momentary

#### Switching element

Switching current 3 A Contact material Silver Contacts 1 C

Snap-action switching element Switching system

Switching voltage 240 V AC/DC

#### **Function**

Pushbutton

eao 🔳

# EAO – Your Expert Partner for **Human Machine Interfaces**

### 82-6552.1000 - Pushbutton 22 mm Aluminium

#### **Dimensions**



#### **Mounting cut-outs**



#### Wiring diagram



#### **Component layout**



#### Legend

Switching action: B = Momentary Contacts: C = Changeover