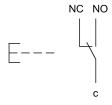

#### Wiring diagram

#### Legend

Switching action: B = Momentary Contacts: C = Changeover

#### Switching element

Switching current 3 A Contact material Silver Contacts 1 C

Snap-action switching element Switching system

Switching voltage 240 V AC/DC