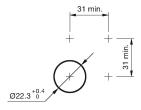

#### **Mounting cut-outs**

#### Mounting

Design flush Mounting cut-out Ø 22,3 mm