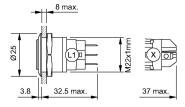

y}$ 

#### **Front**

Front shape round
Front ring shape flush
Front dimension Ø 25 mm
Front bezel material Aluminium

#### Other Attributes

Weight 0,020 kg

#### Operating-/Indication part

Lens optics opaque
Lens material Aluminium
Lens colour natural anodized

Lens profile flat

Lens illumination non-illuminative

#### **IP-Rating**

Front protection IP65, IP67

#### **Connection Method**

Terminal Screw terminal

#### **Actuator**

Switching action Momentary

#### **Switching element**

Switching current 3 A
Contact material Silver
Contacts 1 C

Switching system Snap-action switching element

Switching voltage 240 V AC/DC

#### **Function**

Pushbutton

eao 🔳

# EAO – Your Expert Partner for Human Machine Interfaces

### 82-6562.1000 - Pushbutton 22 mm Aluminium

#### **Dimensions**



#### **Mounting cut-outs**



#### Wiring diagram



#### **Component layout**



#### Legend

Switching action: B = Momentary Contacts: C = Changeover