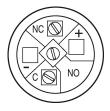

#### Wiring diagram

#### **Component layout**

#### Legend

Switching action: B = Momentary Contacts: C = Changeover