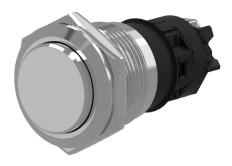

#### 82-6562.1000 - Pushbutton 22 mm Aluminium

Attention: The preview is based on a sample product. This can differ from your current configuration.

#### **Front**

Front shape round
Front ring shape flush
Front dimension Ø 25 mm
Front bezel material Aluminium

#### **Function**

Pushbutton

eao 🔳