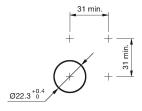

#### Mounting

 $\begin{array}{ll} \text{Design} & \text{flush} \\ \text{Mounting cut-out} & \varnothing \ 22,3 \ \text{mm} \end{array}$ 

#### **Mounting cut-outs**