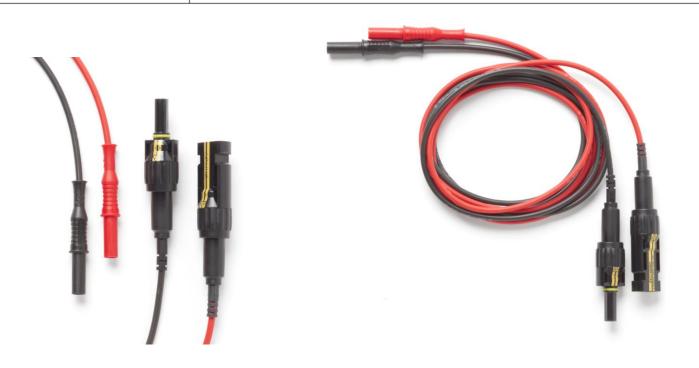

## **Features**

- Set of black and red MC4 to 4mm adapter test leads for solar applications
- The black lead is a MC4 (female) to 4mm sheathed banana plug on a 60-inch test lead
- The red lead is a MC4 (male) to 4mm sheathed banana plug on a 60-inch test lead
- Allows for connections to test tools that accept 4mm sheathed banana plugs
- · Ensures safe current and voltage measurements on Photovoltaic (PV) modules and systems
- Connect measuring devices to PV power plants, for use in regular tests, measurements, and troubleshooting on solar PV panels
- Nickel plated contacts