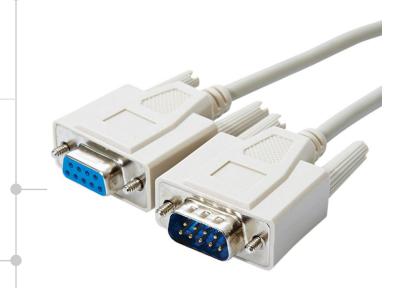

## DB9 Male to Female Serial Extension Cables and Adapters

Part No: See Chart

Featuring DB9 Male to Female connections these cables—are suitable for extended any peripheral using the serial port on a PC. (eg. Mouse, Scanner, PDA) Supplied in a variety of standard lengths, custom lengths can also be manufactured to order.

## Features & Benefits

- Fully Moulded Design
- 9 D Type Connectors wire 1 to 1 with all line wired
- Available in a variety of lengths
- Custom lengths manufactured to order