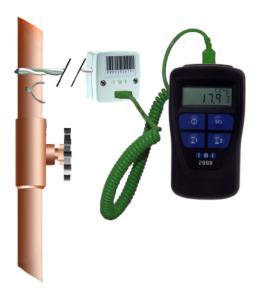

## Description

The TC Wall Port is a wall-mounted thermocouple temperature sensor monitoring point. It provides an easy to use connection point between a thermometer and a thermocouple probe.

To use install a thermocouple sensor on the testing point and plug into the TCWALLPORT. Whenever you require a measurement of the test point you can simply then plug your thermometer into the TCWALLPORT.

There is a label area on the TCWALLPORT for the application of a barcode label to allow for use with the MM7000 thermometer for automatic recording of temperature points.

## Set-up example