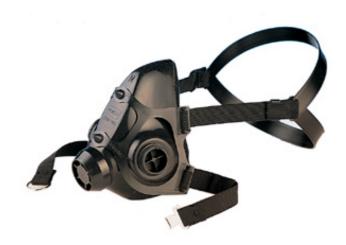

## **Product Data Sheet**

Half Mask N7700 - 30xU

artnr. N6577003x

Description: Black high performance continual use twin filter (Class 1) half

> mask respirator. Lightweight and low profile ergonomic design of the face piece gives high levels of user acceptance. Three sizes of face piece gives good fit and wearer comfort. Unique cradle head band and yoke piece gives ease of adjustment. Contoured revert seal gives an excellent face seal that will not cause discomfort.

Dimensions: Sizes Available: Small / Medium / Large.

Materials: 100% Silicone hypoallergenic face piece.

Standards: EN140. (Class 1). Filter connector North-thread.

Notified Body: 0194

Can be used with 7500-series filters... Application: