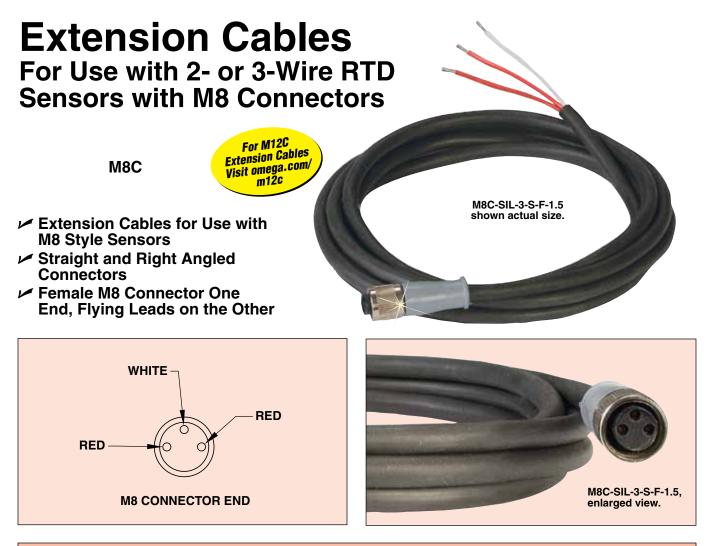

**Ordering Example: M8C-SIL-3-S-F-3**, Silicone insulated extension cable, 3 m (9.8') L, straight female M8 connector one end, 2-red and 1-white flying leads on the other.