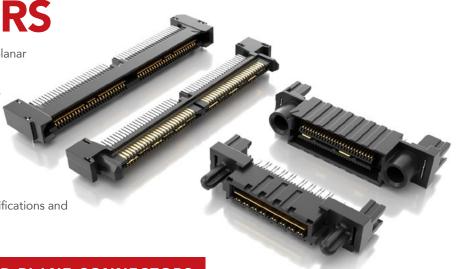

# RIGHT-ANGLE & EDGE MOUNT HIGH-SPEED GROUND PLANE CONNECTORS

- Right-Angle and Edge Mount designs for coplanar and perpendicular mating
- Q Strip® Right-Angle High-Speed Connectors on 0.50 mm & 0.635 mm pitches
- Q2<sup>™</sup> Right-Angle & Edge Mount Rugged High-Speed Connectors on 0.635 mm pitch
- Q Rate<sup>™</sup> Right-Angle Slim Body High-Speed Connectors on 0.80 mm pitch
- Visit samtec.com/QSeries for complete specifications and ordering information