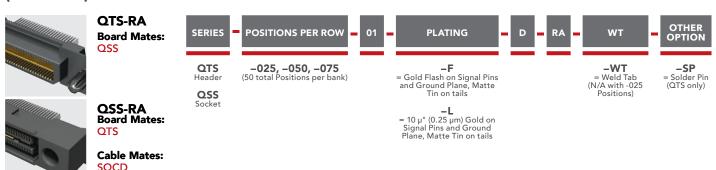

### (0.635 mm) .025" PITCH RIGHT-ANGLE GROUND PLANE HEADER

### Note:

Some lengths, styles and options are non-standard, non-returnable.

View complete specifications at: samtec.com?QTS-RA or samtec.com?QSS-RA