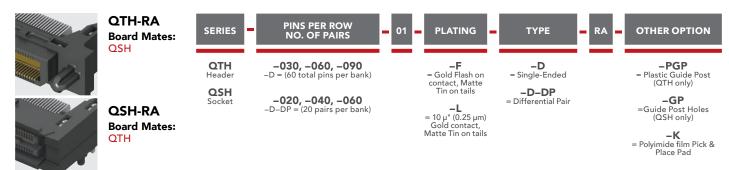

# (0.50 mm) .0197" PITCH RIGHT-ANGLE GROUND PLANE HEADERS & SOCKETS

View complete specifications at: samtec.com?QTH-RA or samtec.com?QSH-RA