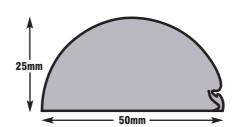

## Decorative Cable Management

- Wall Mount TVs
- Office Desk Legs

When concealing cables from wall mounted flat screen TVs D-Line is the ultimate solution, saving the hassle of chasing behind walls.

The semi-circle shape makes a stylish profile so D-Line 50x25mm matches both small and wider screen TVs.