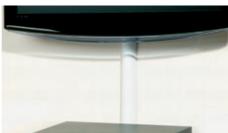

## Decorative Cable Management

- Wall Mount TVs
- Office Desk Legs

When concealing cables from wall mounted flat screen TVs D-Line is the ultimate solution, saving the hassle of chasing behind walls.

The semi-circle shape makes a stylish profile so D-Line 50x25mm matches both small and wider screen TVs.

Simply cut the PVC profile as required, then plug cables into Audio Visual equipment on fixture below.

Available in a choice of three colours D-Line can match popular screen trim finishes, or wall colours. D-Line can also be painted.