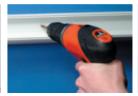

The patented hinged and click-lock lid in a single piece design makes the product easy to handle and easy to later add or remove cables. Self-adhesive backing makes fitting easy, though for best results the lengths should be screw-fixed also.