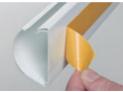

The patented hinged and click-lock lid in a single piece design makes the product easy to handle and easy to later add or remove cables. Self-adhesive backing makes fitting easy, though for best results the lengths should be screw-fixed also.