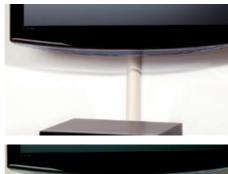

## Decorative Cable Management

- Wall Mount TVs
- Office Desk Legs

When concealing cables from wall mounted flat screen TVs D-Line is the ultimate solution, saving the hassle of chasing behind walls.

The semi-circle shape makes a stylish profile so D-Line 50x25mm matches both small and wider screen TVs.

Simply cut the PVC profile as required, then plug cables into Audio Visual equipment on fixture below.

Available in a choice of three colours D-Line can match popular screen trim finishes, or wall colours. D-Line can also be painted.