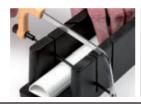

Simply cut the PVC profile as required, then plug cables into Audio Visual equipment on fixture below.

Available in a choice of three colours D-Line can match popular screen trim finishes, or wall colours. D-Line can also be painted.