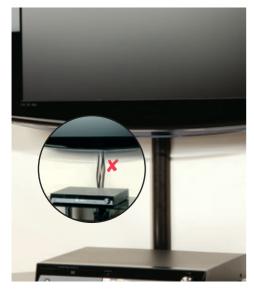

## Decorative Cable Management

- Wall Mount TVs
- Office Desk Legs

When concealing cables from wall mounted flat screen TVs D-Line is the ultimate solution, saving the hassle of chasing behind walls.

The semi-circle shape makes a stylish profile so D-Line 50x25mm matches both small and wider screen TVs.

Simply cut the PVC profile as required, then plug cables into Audio Visual equipment on fixture below.

Available in a choice of three colours D-Line can match popular screen trim finishes, or wall colours. D-Line can also be painted.