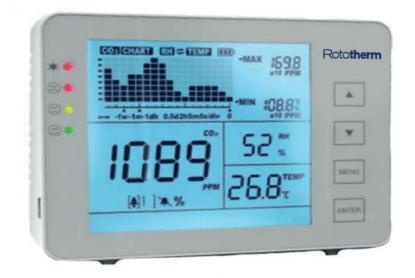

# Roto Air Quality

The Am60 is a reliable air quality monitor designed specifically to measure levels of carbon dioxide ( $Co_2$ ), relative humidity (RH) & temperature (Temp) in your building.

## Key Features

- Large LCD to monitor CO<sub>2</sub> concentration (5000pm range), temperature, humidity, time & date simultaneously
- Built-in data logger to enable data in minute / hour / day / week intervals
- Three -level indoor quality indicating system good, normal & poor
- Maintenance free NDIR sensor for CO<sub>2</sub> monitoring
- Audible & visual alarms with adjustable alarm set point
- Alarm / Mute mode

## Benefits

- Energy Efficient
- Real-Time readings of CO<sub>2</sub>, temperature and humidity
- Min & Max readings displayed
- Informs you when to ventilate an area helping to reduce the spread of airborne viruses such as Covid-19
- Improved health benefits
- Power failure battery backup