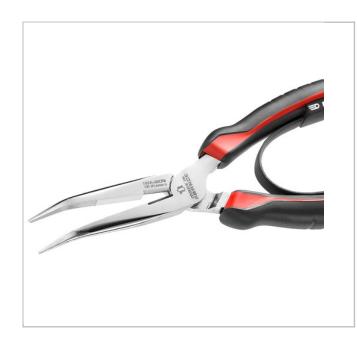

## **183A.20CPE** | 183A-183AE.CPE - Half-round long snipe-nose pliers

## **Description:**

- Extra Narrow, finely serrated tips 183A: 40° angled tip and side cutting edges. 183AE: straight long thin nose with wire stripping & gripping 1.5mm<sup>2</sup> 2.5mm<sup>2</sup> 4mm<sup>2</sup>.
- Cutting edges for copper and hard steel wire to maximum specification of 1.6mm 160 kg/mm<sup>2</sup>.
- High durability Carbon alloy steel, with induction hardened cutting edges.
- Bi-Material ergonomic grips resistant to chemical agents featuring: Return spring Tether ready point (Tether point adds 10mm to nominal lenght)
- Chrome finish for corrosion resistance