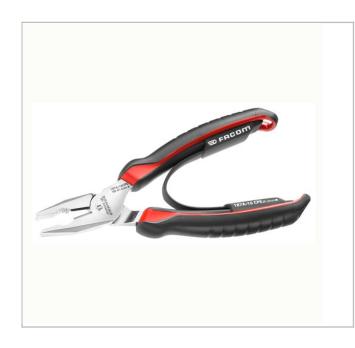

## 187A.16CPE | 187A.CPE - Combination pliers

## **Description:**

- Serrated flat and and oval pipe/cable gripping surfaces combined with a high perfomance cutting edges.
- Cutting edges designed to cleanly cut all types of wire: soft wires and modern materials to a maximum piano wire specification of: 187A.16CPE: 1.8mm 215 kg/mm² 187A.18CPE: 2.0mm 210 kg/mm² 187A.20CPE: 2.2mm 205 kg/mm² 187AP.20CPE: 2.2mm 205 kg/mm²
- 187AP features nail & screw gripping channels
- High Mechanical advantage due to off-set rivet and cutting edge geometry reducing effort.
- High durability Carbon alloy steel, with induction hardened cutting edges.
- Bi-Material ergonomic grips resistant to chemical agents featuring: Return spring Tether ready point (Tether point adds 10mm to nominal lenght)
- Chrome finish for corrosion resistance
- Made in France.