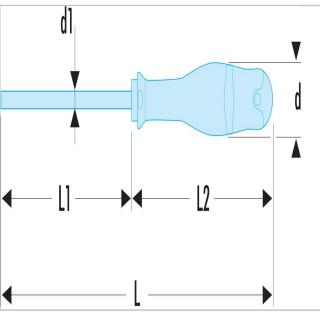

| =0               | AT6.5X150 |
|------------------|-----------|
| A [mm]           | 6.5       |
| Diameter [mm]    | 36.0      |
| Diameter D1 [mm] | 6.5       |
| Length L1 [mm]   | 150.0     |
| Length L [mm]    | 270.0     |
| Length L2 [mm]   | 120.0     |
| Thickness E [mm] | 1.2       |
| Width [mm]       | 6.5       |
| Weight [g]       | 140.0     |