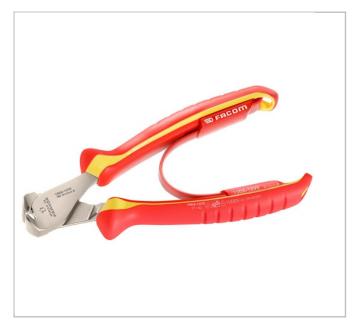

## **190A.16VE** | 1,000 Volt insulated high-performance end cutters

## **Description:**

• Cutting edges designed to cleanly cut all types of wire: soft wires and modern materials to a maximum piano wire specification of: - 190A.16VE: 2.0mm 210 kg/mm<sup>2</sup>

• High mechanical advantage due to off-set rivet and cutting edge geometry reducing effort.

• High durability Carbon alloy steel, with induction hardened cutting edges.

• Bi-Material ergonomic grips resistant to chemical agents. - Positive return spring - Tether ready tether point (Tether point adds 10mm to nominal length)