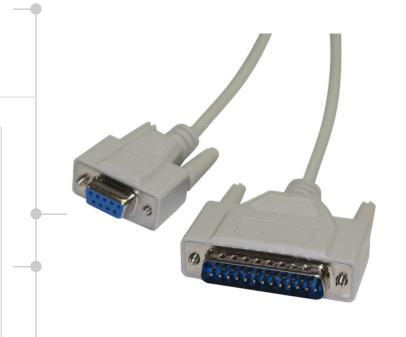

## Serial RS232 Cables Serial Printer Cables

Part No: See Chart

The serial printer cables feature either the 25 D (XT) connector or the 9 D (AT) type. The cables are fully moulded using foiled screened cable. For the wiring of each cable please refer to each section below.

## **Part Number Chart**

| Part Code | Description                                         |
|-----------|-----------------------------------------------------|
|           | AT Wiring (2-2, 3-3, 4-6&8, 5-7, 6-20, 7-5, 1&8-4)  |
| 1059      | VIDEK DB9F to DB25M Serial Printer Cable 2Mtr       |
| 1060      | VIDEK DB9F to DB25M Serial Printer Cable 3Mtr       |
|           | XT Wiring (2-3, 3-2, 4-5, 5-4, 6&8-20, 20-6&8, 7-7) |
| 1065      | VIDEK DB25F to DB25M Serial Printer Cable 2Mtr      |
| 1066      | VIDEK DB25F to DB25M Serial Printer Cable 3Mtr      |