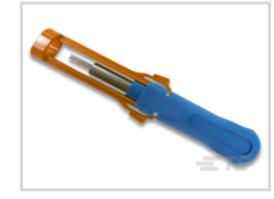

1579007-2 < ACTIVE

TE Internal #: 1579007-2 TE Internal Description: EXTRACTION TOOL View on TE.com >

### EXTRACTION TOOL