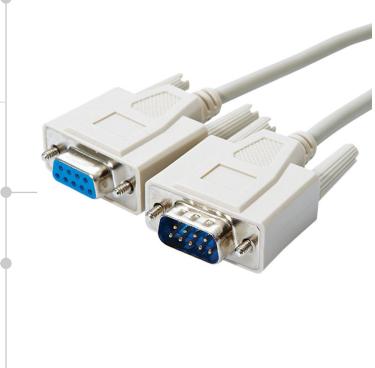

## **DB9 Male to Female Serial** Extension Cables and Adapters

Part No: See Chart

Featuring DB9 Male to Female connections these cables are suitable for extended any peripheral using the serial port on a PC. (eg. Mouse, Scanner, PDA) Supplied in a variety of standard lengths, custom lengths can also be manufactured to order.

## Features & Benefits

- Fully Moulded Design
- 9 D Type Connectors wire 1 to 1 with all line wired
- Available in a variety of lengths
- Custom lengths manufactured to order