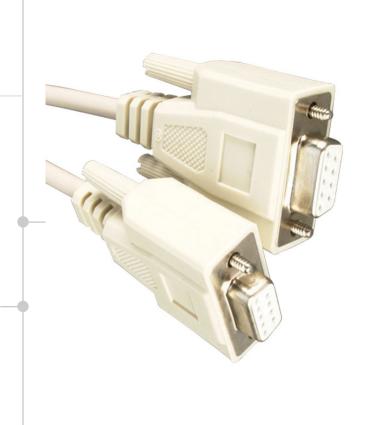

## Serial File Transfer Cables RS232 Serial File Transfer Cables

Part No: See Chart

The cables feature either the traditional 25 D type RS232 connector or the now more commonly fitted 9 D type serial connector. As the serial port on most PCs is a plug or male the most common interface cable tends to be a socket to socket (female to female).

### Features & Benefits

- Now recognised as conforming to the most standard file transfer wiring configuration
- Both serial port configurations (Pt Nos 4070 & 4062) available from stock
- High quality moulded cables manufactured using foil screened cable
- Custom lengths can be made up upon request