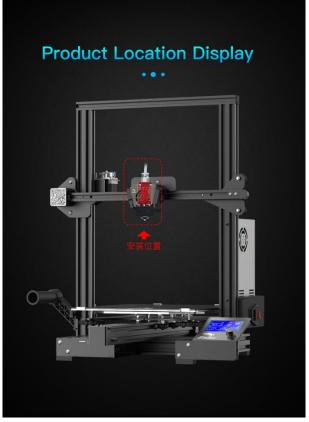

* 

MFR: 4001030013

### **Product Information**

Stable Structure

**Stable Operation** 

No Clogging and No Leakage





Trilogy of Good Nozzle



## Stable operation

High-quality heating and cooling system
Using aluminum alloy material, strong thermal conductivity, helps to optimize the heating and heat dissipation function, to ensure constant temperature, more stable printing



# Precise Temperature Control Thermistor+Heating tube, Rapid Heating & Precise Temperature Control Flame-retardation Insulation Silicone Sleeve Good thermal insulation; Effitively maintains the cleanliness of heating block and nozzel

## Heat-resistant Brass Nozzle

New generation 3D printing nozzles designed by Creality, Heatresistant materials & Excellent heat insulation for maximum 260°C printing.