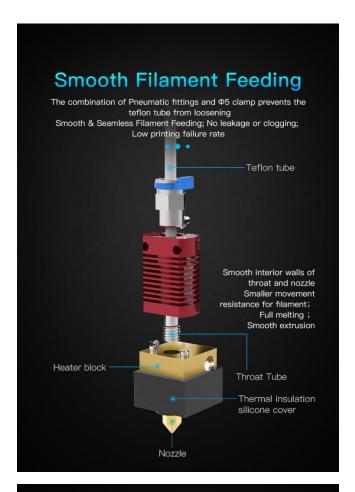

# Precise Temperature Control Thermistor+Heating tube, Rapid Heating & Precise Temperature Control Flame-retardation Insulation Silicone Sleeve Good thermal insulation; Effitively maintains the cleanliness of heating block and nozzel

## Heat-resistant Brass Nozzle

New generation 3D printing nozzles designed by Creality, Heatresistant materials & Excellent heat insulation for maximum 260°C printing.