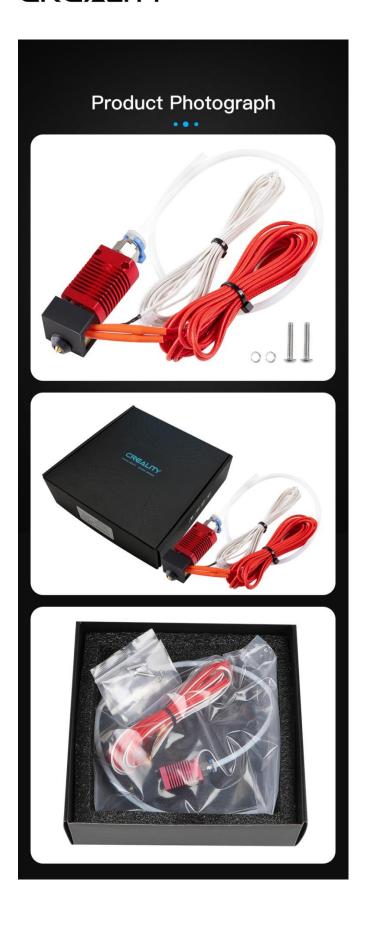

MFR: 4001030013

### **Product Information**

Stable Structure

**Stable Operation** 

No Clogging and No Leakage





Trilogy of Good Nozzle



## Stable operation

High-quality heating and cooling system
Using aluminum alloy material, strong thermal conductivity, helps to optimize the heating and heat dissipation function, to ensure constant temperature, more stable printing



# Precise Temperature Control Thermistor+Heating tube, Rapid Heating & Precise Temperature Control Flame-retardation Insulation Silicone Sleeve Good thermal insulation; Effitively maintains the cleanliness of heating block and nozzel

## Heat-resistant Brass Nozzle

New generation 3D printing nozzles designed by Creality, Heatresistant materials & Excellent heat insulation for maximum 260°C printing.