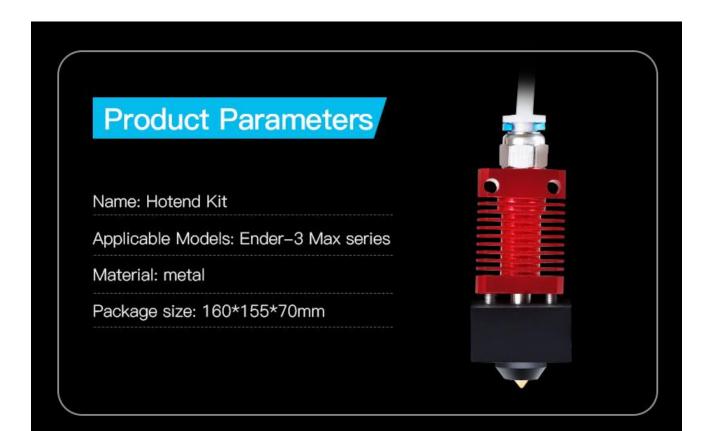

MFR: 4001030013

### **Product Information**

Stable Structure

**Stable Operation** 

No Clogging and No Leakage





Trilogy of Good Nozzle



## Stable operation

High-quality heating and cooling system
Using aluminum alloy material, strong thermal conductivity, helps to optimize the heating and heat dissipation function, to ensure constant temperature, more stable printing



# Precise Temperature Control Thermistor+Heating tube, Rapid Heating & Precise Temperature Control Flame-retardation Insulation Silicone Sleeve Good thermal insulation; Effitively maintains the cleanliness of heating block and nozzel

## Heat-resistant Brass Nozzle

New generation 3D printing nozzles designed by Creality, Heatresistant materials & Excellent heat insulation for maximum 260°C printing.