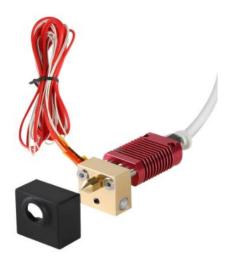

**Ender-3 Max Hotend Kit** 

MFR: 4001030013

### **Product Information**

Stable Structure

**Stable Operation** 

No Clogging and No Leakage

Trilogy of Good Nozzle