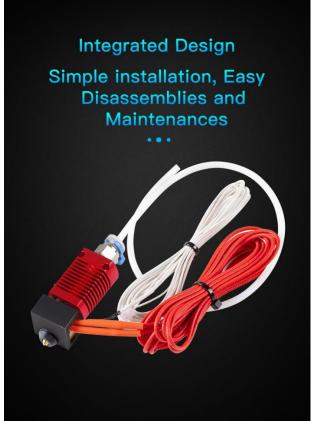

### **Product Information**

Stable Structure

**Stable Operation** 

No Clogging and No Leakage

Trilogy of Good Nozzle

## Stable operation

High-quality heating and cooling system
Using aluminum alloy material, strong thermal conductivity, helps to optimize the heating and heat dissipation function, to ensure constant temperature, more stable printing

# Precise Temperature Control Thermistor+Heating tube, Rapid Heating & Precise Temperature Control Flame-retardation Insulation Silicone Sleeve Good thermal insulation; Effitively maintains the cleanliness of heating block and nozzel