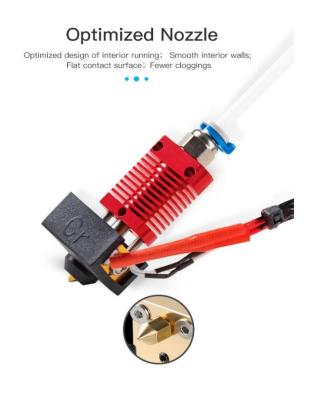

## Heat-resistant Brass Nozzle

New generation 3D printing nozzles designed by Creality, Heatresistant materials & Excellent heat insulation for maximum 260°C printing.