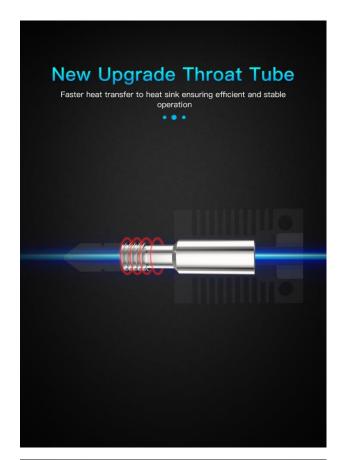

## Stable operation

High-quality heating and cooling system
Using aluminum alloy material, strong thermal conductivity, helps to optimize the heating and heat dissipation function, to ensure constant temperature, more stable printing