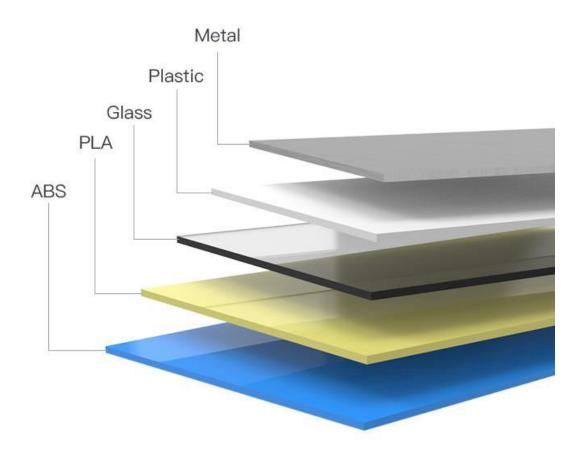

## Wide application, strong compatibility

Compatible with ABS, PLA, glass, metal, plastic and all materials. Support more filaments and apply to every control board of 3D printer

Do not use any light and not approach any inductance / capacitance sensor Provide high precision through Hall Effect control. Therefore, the platform board can be selected at will.