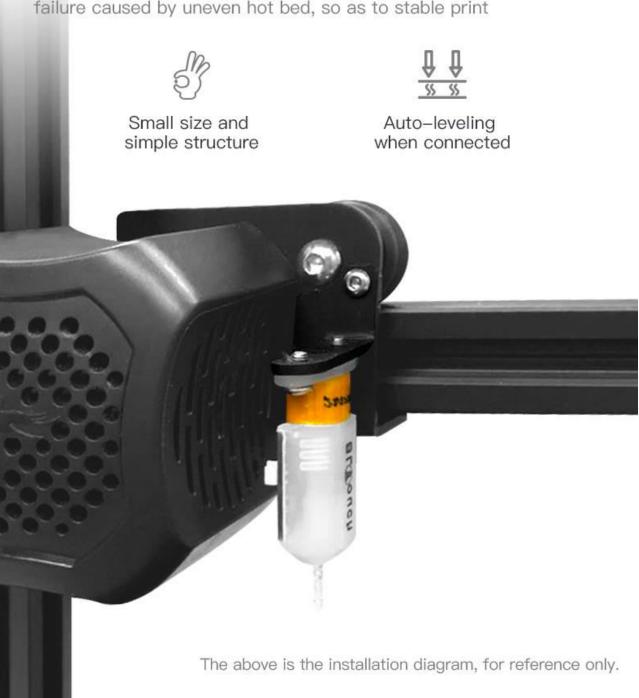

# Easy to install and use

BL-Touch sensor is small in size and simple in structure, printing when connected. It can accurately measure the inclination of the hot bed and automatic compensation of Z axis, easily avoid the printing failure caused by uneven hot bed, so as to stable print