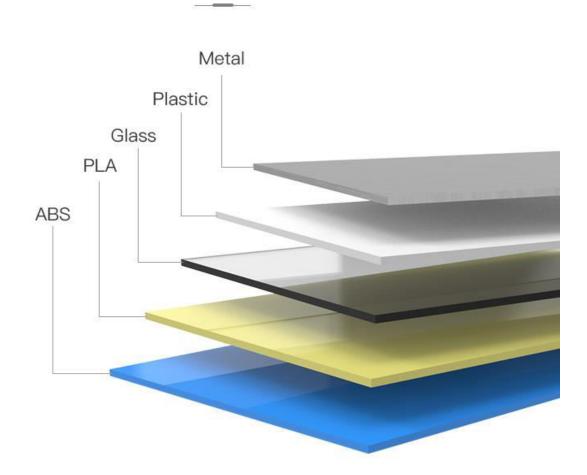

## Wide application, strong compatibility

Compatible with ABS, PLA, glass, metal, plastic and all materials. Support more filaments and apply to every control board of 3D printer

Do not use any light and not approach any inductance / capacitance sensor Provide high precision through Hall Effect control. Therefore, the platform board can be selected at will.