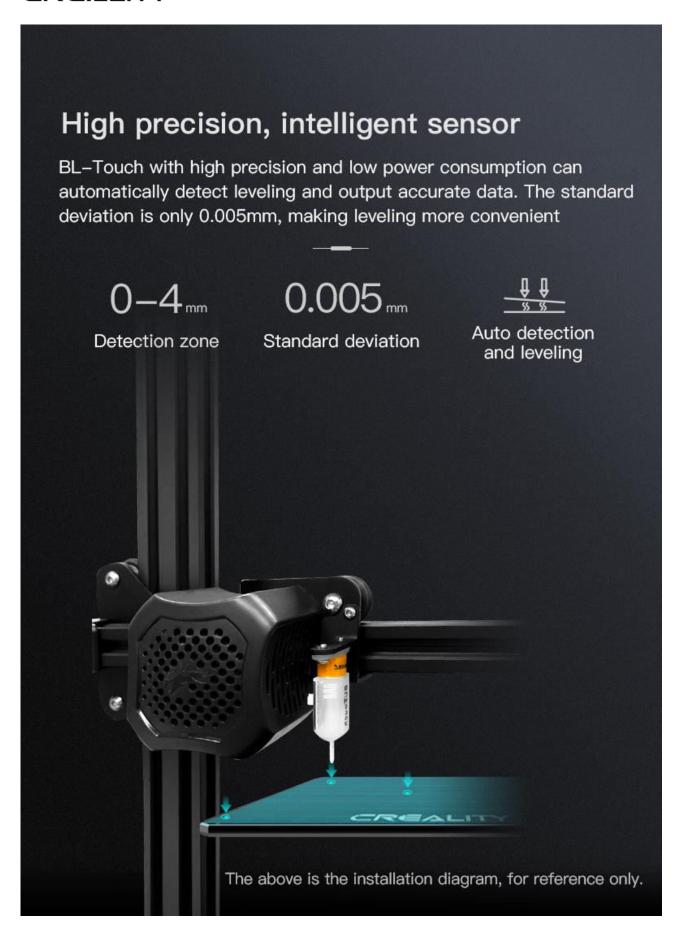

# Easy to install and use

BL-Touch sensor is small in size and simple in structure, printing when connected. It can accurately measure the inclination of the hot bed and automatic compensation of Z axis, easily avoid the printing failure caused by uneven hot bed, so as to stable print

# Low power consumption

In standby mode, no matter whether it is pulled out or retracted, the standby current of solenoid valve without current flow is less than 15ma, while in working mode, it suddenly rises to 100ms / 300ma. Low power consumption and avoiding heating problems