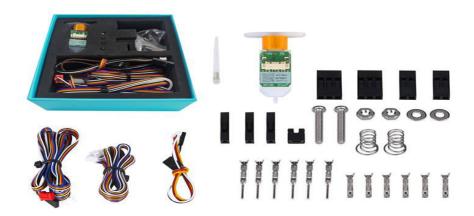

# Three types of connection wires, applicable for multiple models

Equipped with connecting wire of three kinds of ports and self-designed mounting support, which can be adapted to various printer models to operate flexibly and save costs.

Adaptable to Creality 8-bit mainboard 3D printer

Adaptable to Creality 32-bit mainboard 3D printer

Adaptable to FDM 3D printer(Need to extend the wire and modify the connector with self effort—Port equipped)