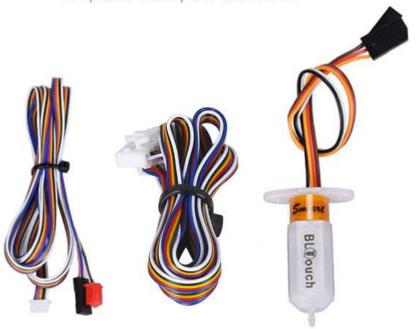

# Three types of connection wires, applicable for multiple models

Equipped with connecting wire of three kinds of ports and self-designed mounting support, which can be adapted to various printer models to operate flexibly and save costs.

Adaptable to Creality 8-bit mainboard 3D printer

Adaptable to Creality 32-bit mainboard 3D printer

Adaptable to FDM 3D printer(Need to extend the wire and modify the connector with self effort—Port equipped)