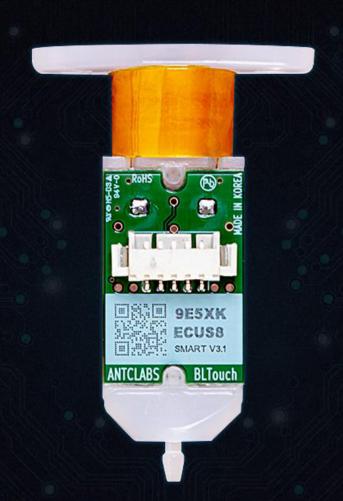

### **BL Touch Auto Levelling Sensor**

MFR: 4001010016

#### **Product Information**

High Precision, Intelligent Sensor Easy to Install and Use Three Types of Connection Wires, Applicable for Multiple Models