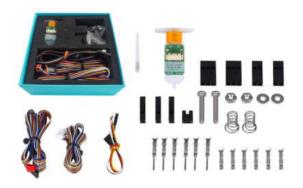

# Three types of connection wires, applicable for multiple models

Equipped with connecting wire of three kinds of ports and self-designed mounting support, which can be adapted to various printer models to operate flexibly and save costs.

Adaptable to Creality 8-bit mainboard 3D printer

Adaptable to Creality 32-bit mainboard 3D printer

Adaptable to FDM 3D printer(Need to extend the wire and modify the connector with self effort—Port equipped)