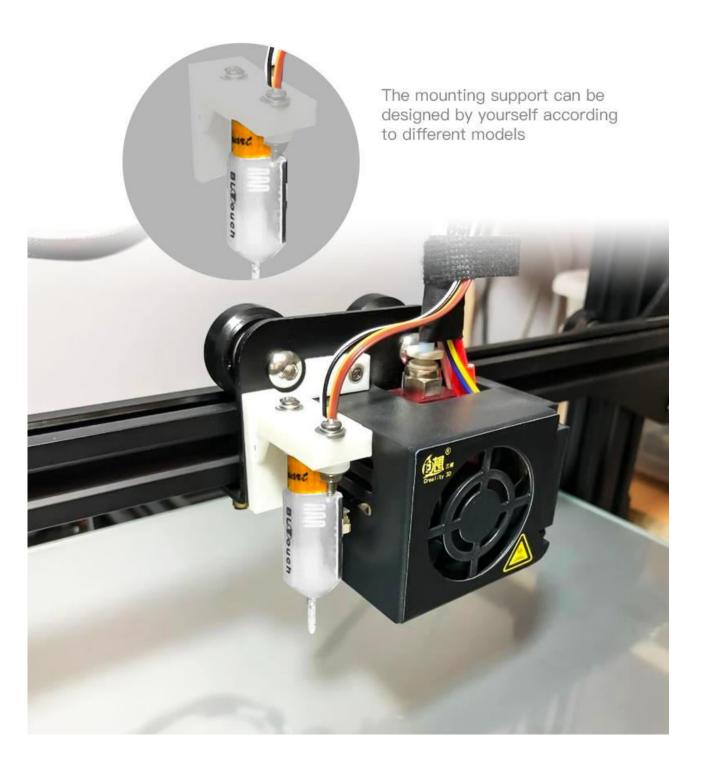

# Three types of connection wires, applicable for multiple models

Equipped with connecting wire of three kinds of ports and self-designed mounting support, which can be adapted to various printer models to operate flexibly and save costs.