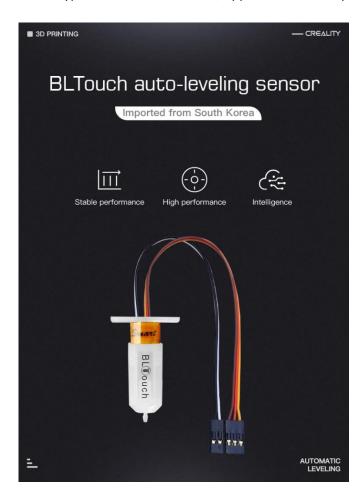

### **BL Touch Auto Levelling Sensor**

MFR: 4001010016

#### **Product Information**

High Precision, Intelligent Sensor Easy to Install and Use Three Types of Connection Wires, Applicable for Multiple Models