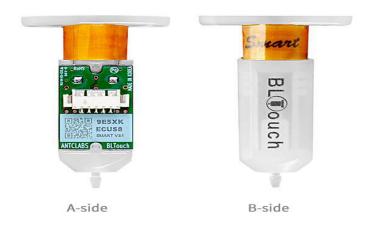

/ capacitance sensor Provide high precision through Hall Effect control. Therefore, the platform board can be selected at will.

# Three types of connection wires, applicable for multiple models

Equipped with connecting wire of three kinds of ports and self-designed mounting support, which can be adapted to various printer models to operate flexibly and save costs.





Adaptable to Creality 8-bit mainboard 3D printer



Adaptable to Creality 32-bit mainboard 3D printer



Adaptable to FDM 3D printer(Need to extend the wire and modify the connector with self effort—Port equipped)





### **Product information**

Product name: BLTouch auto-leveling sensor

Applicable model: FDM 3D Printer

Product size: 26\*11\*40mm Package size: 100\*100\*36mm

Product N.W.: 36g Package weight: 106.8g