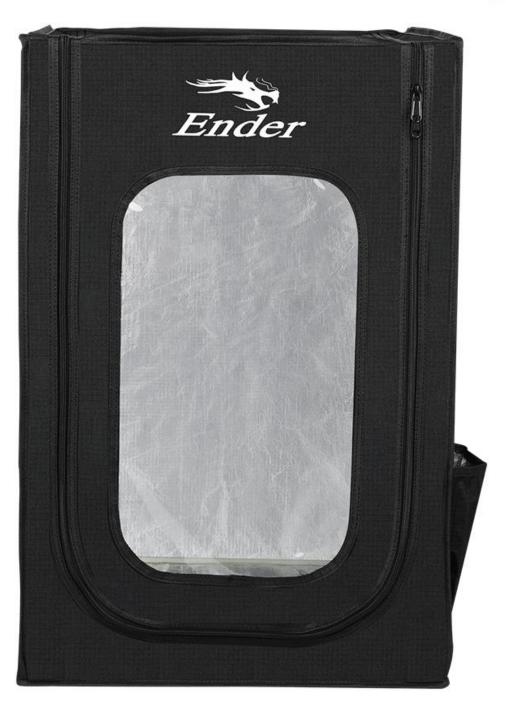

# Transparent Window, Clear View

Large window, easy to observe the printing process