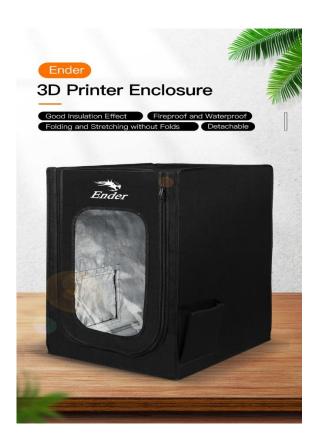

### **Product Information**

Good Insulation Effect
Fireproof and Waterproof
Folding and Stretching without Folds
Detachable

## **Product Display**

### CREALITY

Feed Hole

Product Name: Ender Enclosure

Product Size: 720\*600\*480mm

Material: Flame-retardant aluminum foil cloth + solid glass fiber rod

Applicable Models: Ender-3, Ender-3S, Ender-3Pro, Ender-3 V2, CP-01, Ender-2, CR-100