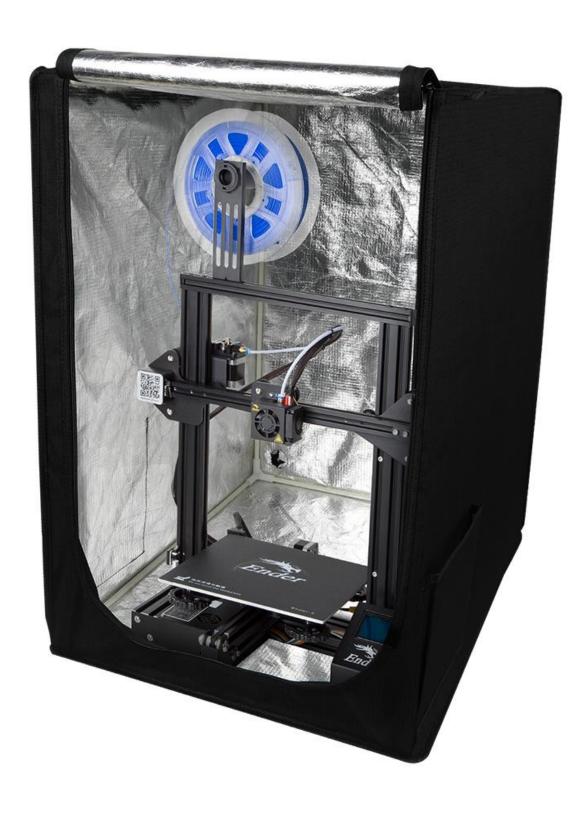

## **Product Display**

### CREALITY

Feed Hole

Product Name: Ender Enclosure

Product Size: 720\*600\*480mm

Material: Flame-retardant aluminum foil cloth + solid glass fiber rod

Applicable Models: Ender-3, Ender-3S, Ender-3Pro, Ender-3 V2, CP-01, Ender-2, CR-100