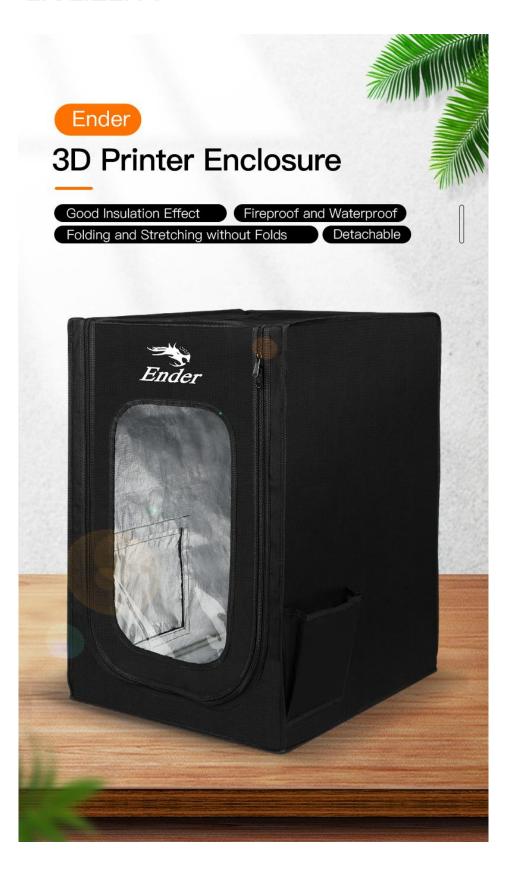

### **Product Information**

Good Insulation Effect
Fireproof and Waterproof
Folding and Stretching without Folds
Detachable

## **Product Display**

### CREALITY

Feed Hole

Product Name: Ender Enclosure

Product Size: 720\*600\*480mm

Material: Flame-retardant aluminum foil cloth + solid glass fiber rod

Applicable Models: Ender-3, Ender-3S, Ender-3Pro, Ender-3 V2, CP-01, Ender-2, CR-100