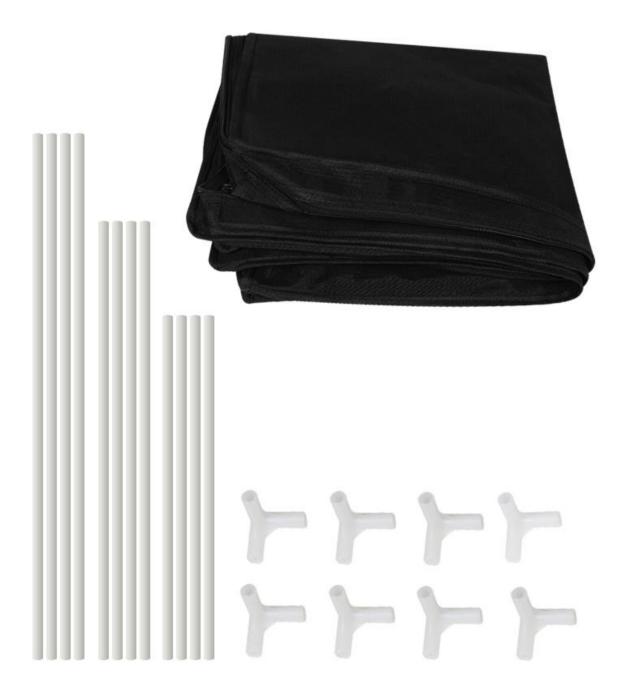

## **Product Display**

### CREALITY

Feed Hole

Product Name: Ender Enclosure

Product Size: 720\*600\*480mm

Material: Flame-retardant aluminum foil cloth + solid glass fiber rod

Applicable Models: Ender-3, Ender-3S, Ender-3Pro, Ender-3 V2, CP-01, Ender-2, CR-100

# Easy Installation, Multifunction

Easy installation Disassembly, Easy using Glass fiber rod made support frame, lightweight and hardness, high mechanical strength with anti-aging, high temperature and corrosion resistance