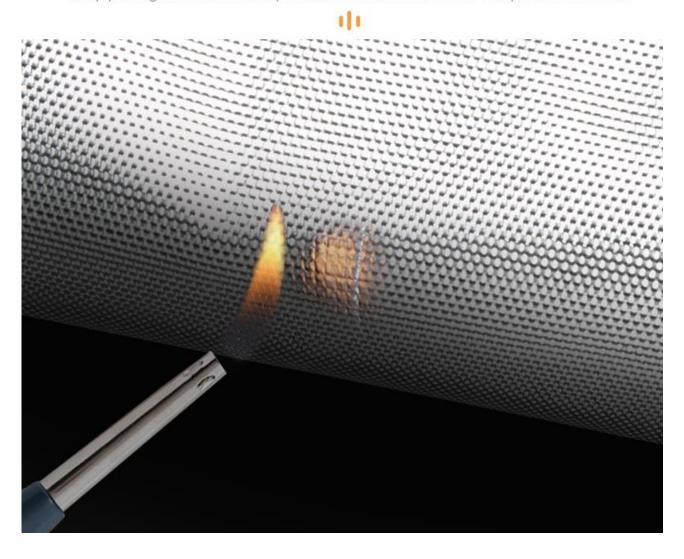

# Fireproof Flame Retardant, High Security

Flame-retardant aluminum foil cloth material, high temperature resistance, flame-retardant and corrosion-resistant

Keep printing at a constant temperature in the enclosure under complicated conditions