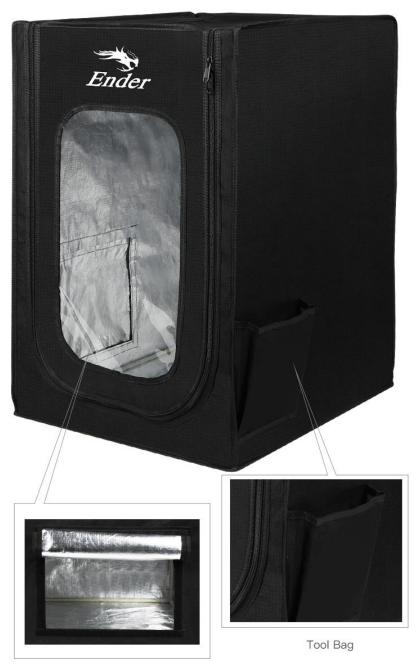

## **Product Display**

### CREALITY

Feed Hole

Product Name: Ender Enclosure

Product Size: 720\*600\*480mm

Material: Flame-retardant aluminum foil cloth + solid glass fiber rod

Applicable Models: Ender-3, Ender-3S, Ender-3Pro, Ender-3 V2, CP-01, Ender-2, CR-100

### Power Cord Hole

Integrated interface design, simple and beautiful

High-quality Material (Zipper)

Exquisite workmanship in every detail