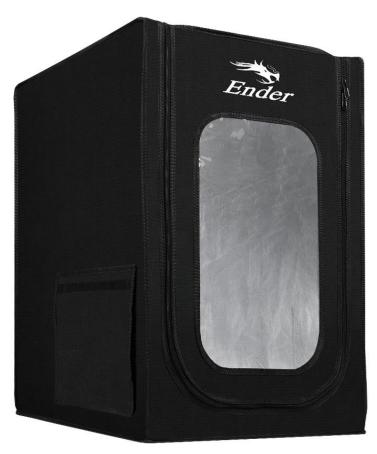

## **Product Display**

# Transparent Window, Clear View

Large window, easy to observe the printing process