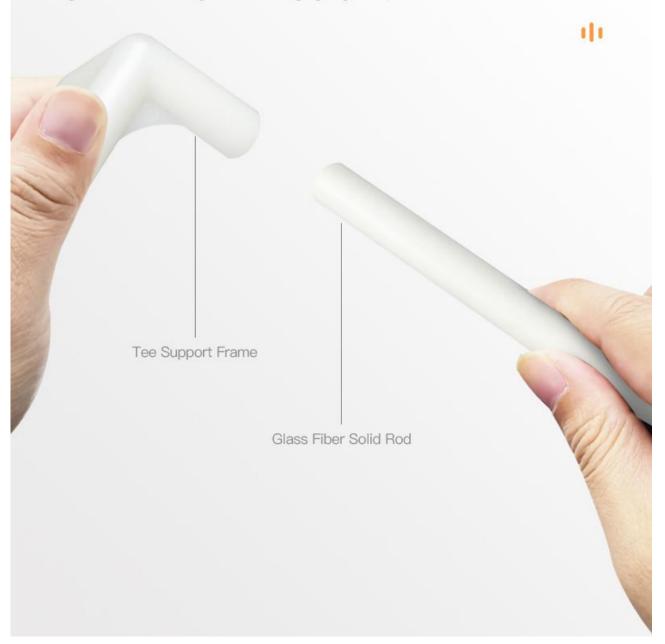

# Easy Installation, Multifunction

Easy installation Disassembly, Easy using Glass fiber rod made support frame, lightweight and hardness, high mechanical strength with anti-aging, high temperature and corrosion resistance

### Tee bracket structure

Solid support to avoid shaking