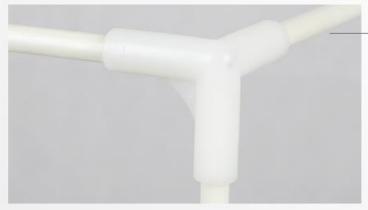

fiber rod

Applicable Models: Ender-3, Ender-3S, Ender-3Pro, Ender-3 V2, CP-01, Ender-2, CR-100

Package size: 695\*140\*75mm



# Fireproof Flame Retardant, High Security

Flame-retardant aluminum foil cloth material, high temperature resistance, flame-retardant and corrosion-resistant

Keep printing at a constant temperature in the enclosure under complicated conditions





# Easy Installation, Multifunction

Easy installation Disassembly, Easy using Glass fiber rod made support frame, lightweight and hardness, high mechanical strength with anti-aging, high temperature and corrosion resistance





# Transparent Window, Clear View

Large window, easy to observe the printing process







## **Brilliant Details**

Pay attention to every detail, exquisite quality, trustworthy product





### Tee bracket structure

Solid support to avoid shaking

### Power Cord Hole

Integrated interface design, simple and beautiful





High-quality Material (Zipper)

Exquisite workmanship in every detail