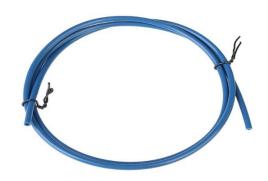

# PTFE Resin Imported From Japan Stand Wear and Tear

PTFE (polytetrafluoroethylene) resin imported from Japan, the smoothest resin known to human, which is slightly softer than the general PTFE resin, more flexible, heat-resistant, moisture-resistant, wear-resistant, corrosion-resistant and no stickiness on the surface. The filament path is unbelievable smooth, and the extrusion speed is unbelievable faster.

High melting point: Not be carbonized or corroded under high temperature (up to 260°C).

High lubrication: The smoothest resin known to human. Minimum friction coefficient is 0.04.

Corresion resistance: Withstand molten alkali, fluorination medium, strong oxidant, reductant and various organic solvents.

Aging resistance: Radiation resistance and low permeability. No deformation and unchanged property when long-term exposure to the atmosphere.