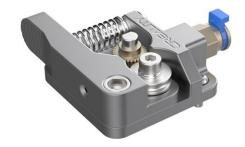

## **Extruder and Capricorn Teflon Tube Package Stronger Extrusion Force with Stable Performance**

MFR: 4007010003

## Package List

Teflon tube Extrusion clamp Extrusion base Extrusion pin
Countersunk screw Rivet nut Countersunk screw Wire clamp
U-shaped bearing Extrusion wheel Large pneumatic jiont
Round head screw Flat round screw Spring spacer
Die spring Extrusion spring Silicon cover

#### **Product Information**

Product name: Extruder package

Product weight: 100g Packing: PVC bag