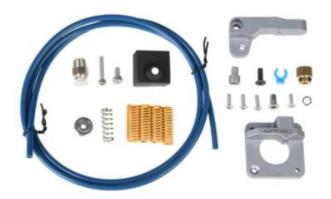

## Package List

Teflon tube Extrusion clamp Extrusion base Extrusion pin
Countersunk screw Rivet nut Countersunk screw Wire clamp
U-shaped bearing Extrusion wheel Large pneumatic jiont
Round head screw Flat round screw Spring spacer
Die spring Extrusion spring Silicon cover

#### **Product Information**

Product name: Extruder package

Product weight: 100g Packing: PVC bag