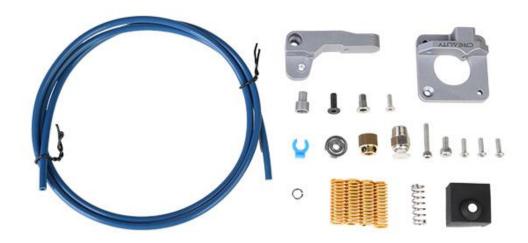

## Package List

Teflon tube Extrusion clamp Extrusion base Extrusion pin
Countersunk screw Rivet nut Countersunk screw Wire clamp
U-shaped bearing Extrusion wheel Large pneumatic jiont
Round head screw Flat round screw Spring spacer
Die spring Extrusion spring Silicon cover