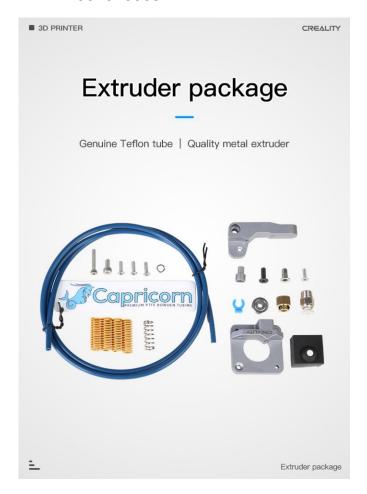

## **Extruder and Capricorn Teflon Tube Package Stronger Extrusion Force with Stable Performance**

MFR: 4007010003

## Package List

Teflon tube Extrusion clamp Extrusion base Extrusion pin
Countersunk screw Rivet nut Countersunk screw Wire clamp
U-shaped bearing Extrusion wheel Large pneumatic jiont
Round head screw Flat round screw Spring spacer
Die spring Extrusion spring Silicon cover

#### **Product Information**

Product name: Extruder package

Product weight: 100g Packing: PVC bag