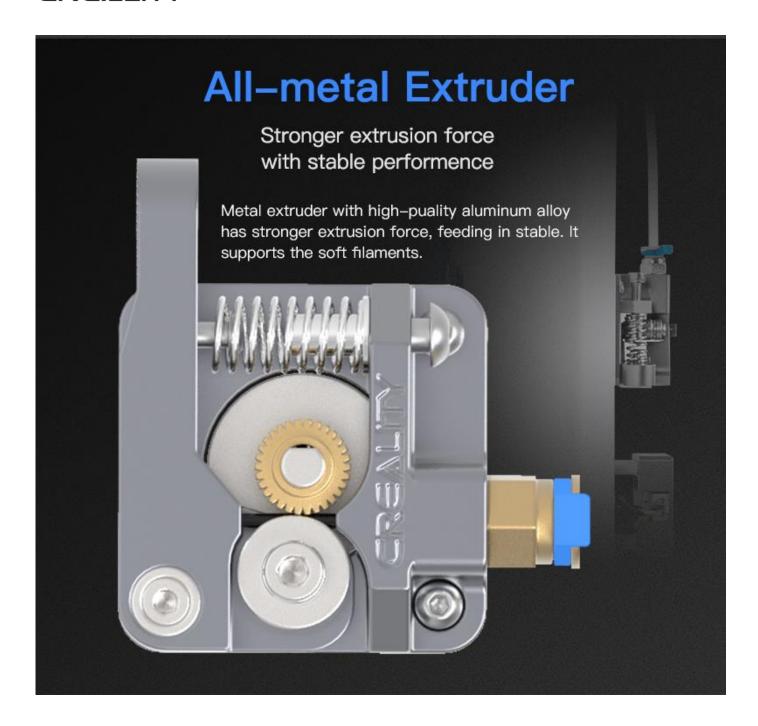

### Thermal Isolation

The silicon cover accelerates the heating process, avoids heat dissipation at the heating end, stabilizes the heating end temperature, free from any environmental influences