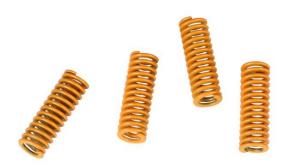

## Package List

Teflon tube Extrusion clamp Extrusion base Extrusion pin
Countersunk screw Rivet nut Countersunk screw Wire clamp
U-shaped bearing Extrusion wheel Large pneumatic jiont
Round head screw Flat round screw Spring spacer
Die spring Extrusion spring Silicon cover