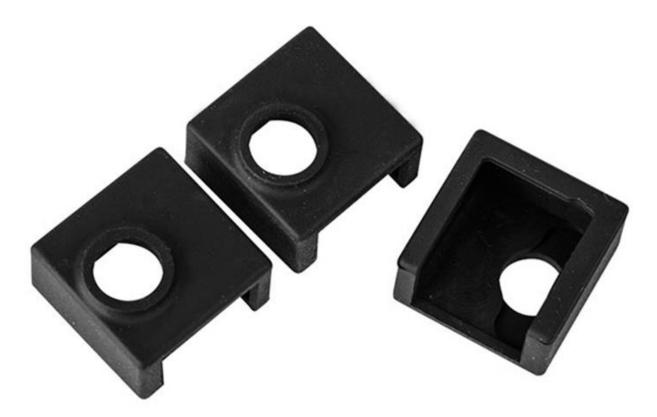

## Package List

Teflon tube Extrusion clamp Extrusion base Extrusion pin
Countersunk screw Rivet nut Countersunk screw Wire clamp
U-shaped bearing Extrusion wheel Large pneumatic jiont
Round head screw Flat round screw Spring spacer
Die spring Extrusion spring Silicon cover

### Thermal Isolation

The silicon cover accelerates the heating process, avoids heat dissipation at the heating end, stabilizes the heating end temperature, free from any environmental influences