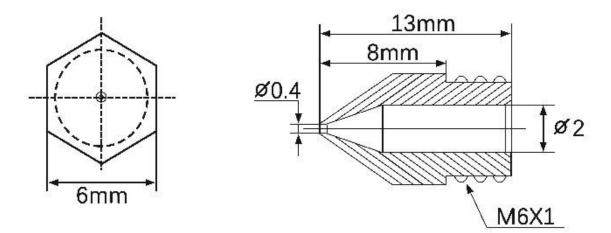

# Nozzle anatomy

Name: Brass nozzle

Material: International brass

Size: 6mm\*13mm

Compatible filament size:1.75

Compatible nozzle tip size: 0.1,0.2,0.3,0.4,0.5,0.6,0.8,1.0,1.2mm

\_\_\_\_\_

1.75mm filament apply to nozzle of 2.0mm inner diameter 3.0mm filament apply to nozzle of 3.2mm inner diameter