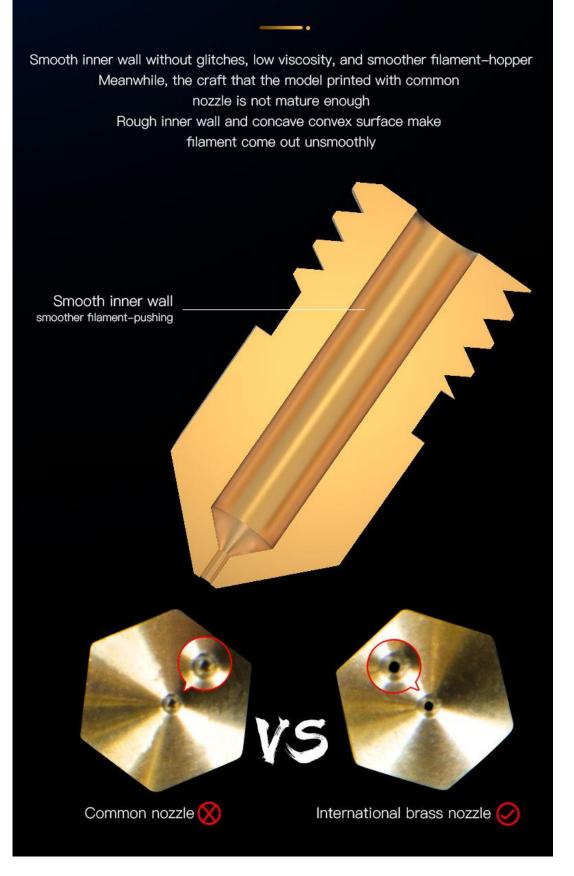

### International brass craft Better thermal conductivity, higher hardness

Print better quality with excellent thermal conductivity and wear-resistant

International brass nozzle 📿 Most flaws is appeared if model printed with common nozzle Smooth surface if model printed with international brass nozzle  $\infty$  $\oslash$ 

## Smooth inner wall without glitches Smoother filament-pushing

Chamfer craft and smooth surface reduce the resistance to filament so that the filament come out smoothly, feed in easier and rarely block the nozzle