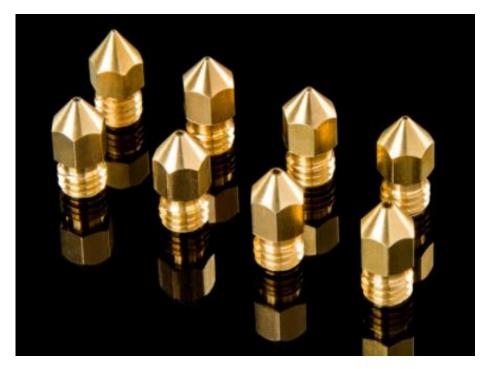

### **3D Printing Brass Nozzle 1 PCS**

Smooth inner wall without glitches, smoother filament-pushing

Nose with chamfer, Round nozzle

MFR: 4004020006

Item Number: D6-0.8mm

# Nozzle anatomy

Name: Brass nozzle

Material: International brass

Size: 6mm\*13mm

Compatible filament size:1.75

Compatible nozzle tip size: 0.1,0.2,0.3,0.4,0.5,0.6,0.8,1.0,1.2mm

\_\_\_\_\_

1.75mm filament apply to nozzle of 2.0mm inner diameter 3.0mm filament apply to nozzle of 3.2mm inner diameter