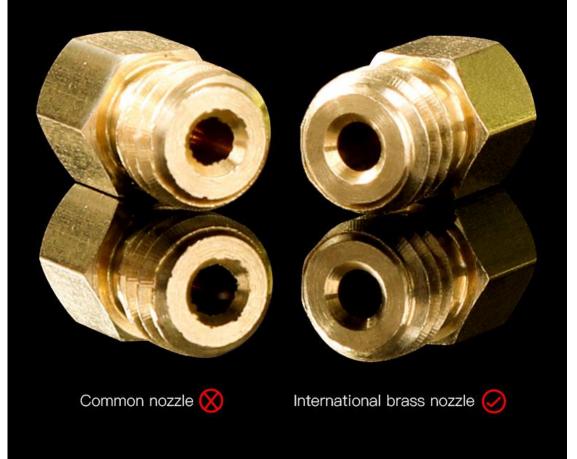

### International brass craft Better thermal conductivity, higher hardness

Print better quality with excellent thermal conductivity and wear-resistant

International brass nozzle 📿 Most flaws is appeared if model printed with common nozzle Smooth surface if model printed with international brass nozzle  $\infty$  $\oslash$ 