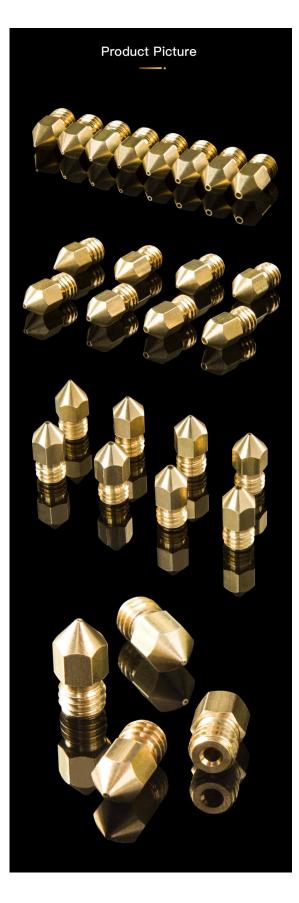

### **3D Printing Brass Nozzle 1 PCS**

Smooth inner wall without glitches, smoother filament-pushing

Nose with chamfer, Round nozzle

MFR: 4004020006

Item Number: D6-0.8mm

# Nozzle anatomy

Name: Brass nozzle

Material: International brass

Size: 6mm\*13mm

Compatible filament size:1.75

Compatible nozzle tip size: 0.1,0.2,0.3,0.4,0.5,0.6,0.8,1.0,1.2mm

\_\_\_\_\_

1.75mm filament apply to nozzle of 2.0mm inner diameter 3.0mm filament apply to nozzle of 3.2mm inner diameter