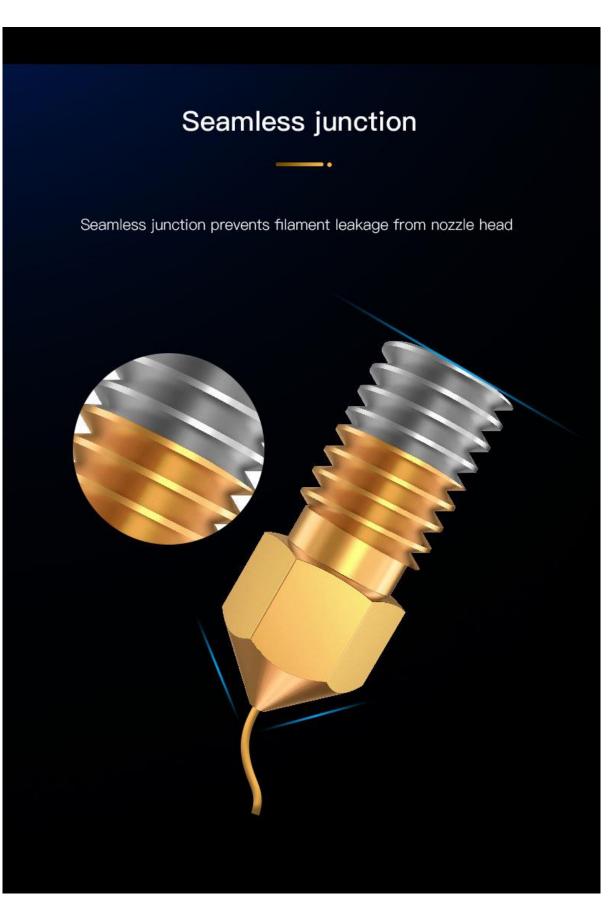

## Smooth inner wall without glitches Smoother filament-pushing

Chamfer craft and smooth surface reduce the resistance to filament so that the filament come out smoothly, feed in easier and rarely block the nozzle