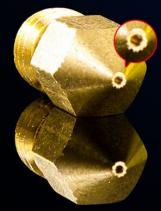

## Smooth inner wall without glitches Smoother filament-pushing

Chamfer craft and smooth surface reduce the resistance to filament so that the filament come out smoothly, feed in easier and rarely block the nozzle