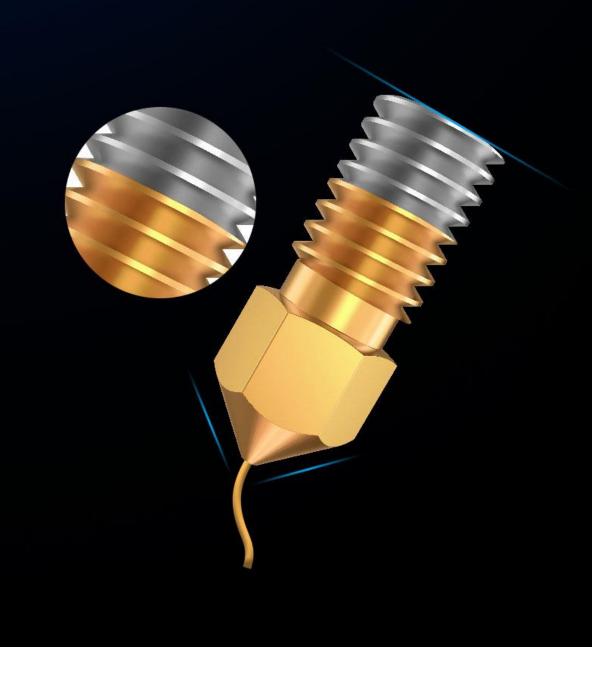

nting Brass Nozzle 1 PCS**

Smooth inner wall without glitches, smoother filament-pushing

Nose with chamfer, Round nozzle

MFR: 4004020008

Item Number: D6-0.5mm

### CREALITY





# Nozzle anatomy

Name: Brass nozzle

Material: International brass

Size: 6mm\*13mm

Compatible filament size:1.75

Compatible nozzle tip size: 0.1,0.2,0.3,0.4,0.5,0.6,0.8,1.0,1.2mm

\_\_\_\_\_

1.75mm filament apply to nozzle of 2.0mm inner diameter 3.0mm filament apply to nozzle of 3.2mm inner diameter



### CREALITY





## Smooth inner wall without glitches Smoother filament-pushing







Chamfer craft and smooth surface reduce the resistance to filament so that the filament come out smoothly, feed in easier and rarely block the nozzle







Seamless junction prevents filament leakage from nozzle head