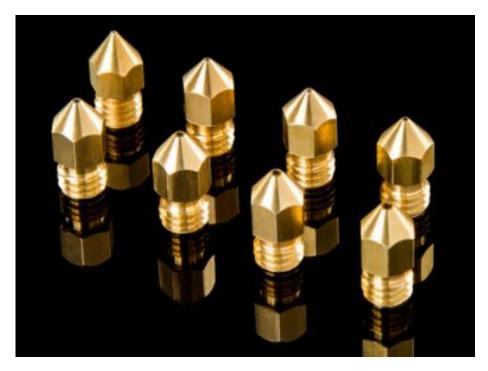

### **3D Printing Brass Nozzle 1 PCS**

Smooth inner wall without glitches, smoother filament-pushing

Nose with chamfer, Round nozzle

MFR: 4004020008

Item Number: D6-0.5mm

# Nozzle anatomy

Name: Brass nozzle

Material: International brass

Size: 6mm\*13mm

Compatible filament size:1.75

Compatible nozzle tip size: 0.1,0.2,0.3,0.4,0.5,0.6,0.8,1.0,1.2mm

\_\_\_\_\_

1.75mm filament apply to nozzle of 2.0mm inner diameter 3.0mm filament apply to nozzle of 3.2mm inner diameter