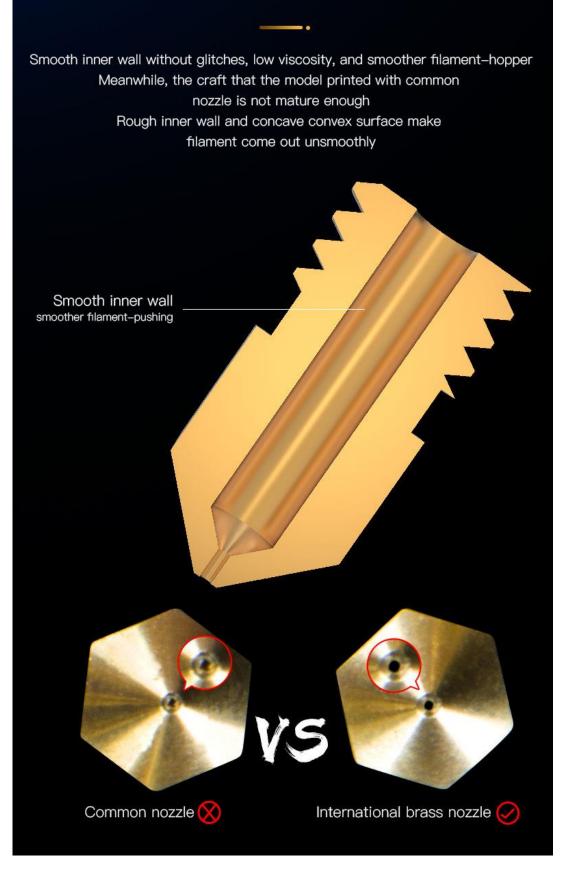

## Smooth inner wall without glitches Smoother filament-pushing

Chamfer craft and smooth surface reduce the resistance to filament so that the filament come out smoothly, feed in easier and rarely block the nozzle

Seamless junction prevents filament leakage from nozzle head