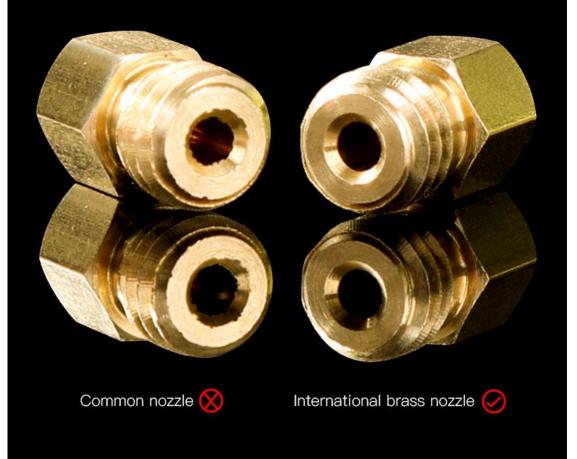

### CREALITY



### **3D Printing Brass Nozzle 1 PCS**

Smooth inner wall without glitches, smoother filament-pushing

Nose with chamfer, Round nozzle

MFR: 4004020008

Item Number: D6-0.5mm

### CREALITY





# Nozzle anatomy

Name: Brass nozzle

Material: International brass

Size: 6mm\*13mm

Compatible filament size:1.75

Compatible nozzle tip size: 0.1,0.2,0.3,0.4,0.5,0.6,0.8,1.0,1.2mm

\_\_\_\_\_

1.75mm filament apply to nozzle of 2.0mm inner diameter 3.0mm filament apply to nozzle of 3.2mm inner diameter



### CREALITY





## Smooth inner wall without glitches Smoother filament-pushing







Chamfer craft and smooth surface reduce the resistance to filament so that the filament come out smoothly, feed in easier and rarely block the nozzle







Seamless junction prevents filament leakage from nozzle head