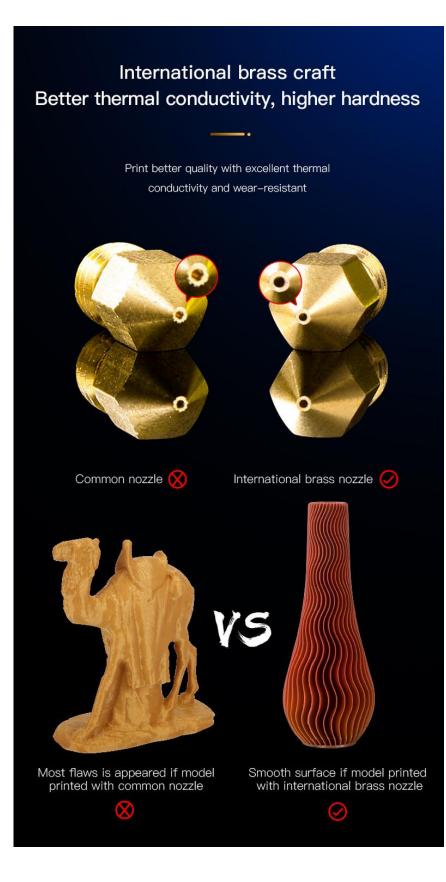

## Smooth inner wall without glitches Smoother filament-pushing

Chamfer craft and smooth surface reduce the resistance to filament so that the filament come out smoothly, feed in easier and rarely block the nozzle

Seamless junction prevents filament leakage from nozzle head