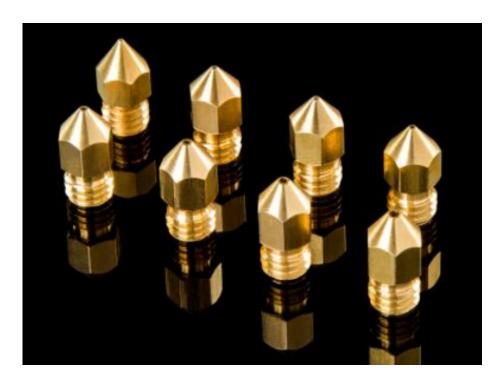

## CREALITY

**3D Printing Brass Nozzle 1 PCS** 

Smooth inner wall without glitches, smoother filament-pushing Nose with chamfer, Round nozzle

MFR: 4004020002

Item Number: D6-0.4mm

## CREALITY

Chamfer craft and smooth surface reduce the resistance to filament so that the filament come out smoothly, feed in easier and rarely block the nozzle