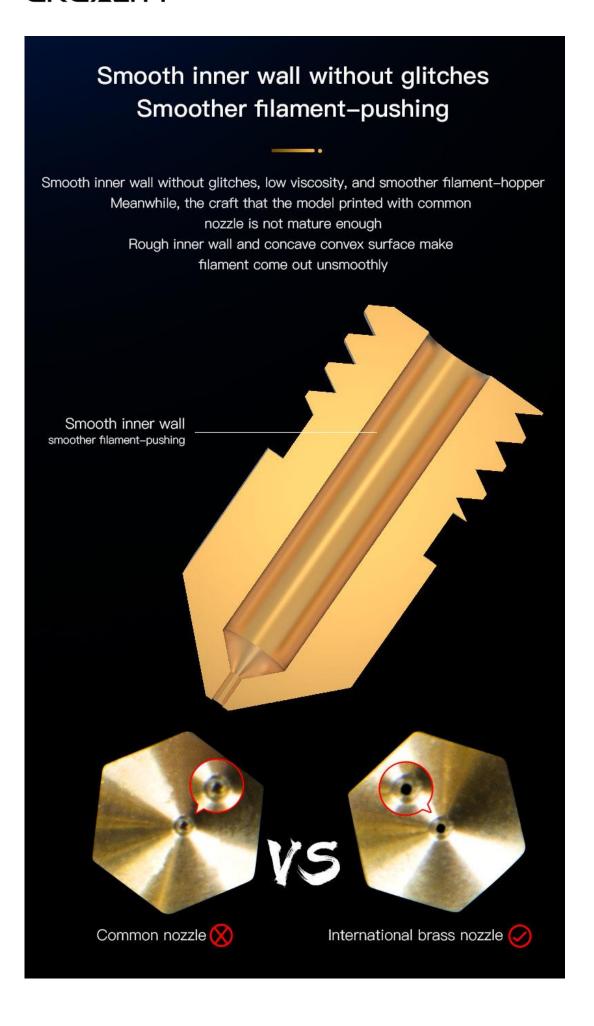

## CREALITY

**3D Printing Brass Nozzle 1 PCS** 

Smooth inner wall without glitches, smoother filament-pushing Nose with chamfer, Round nozzle

MFR: 4004020002

Item Number: D6-0.4mm

## CREALITY

Chamfer craft and smooth surface reduce the resistance to filament so that the filament come out smoothly, feed in easier and rarely block the nozzle