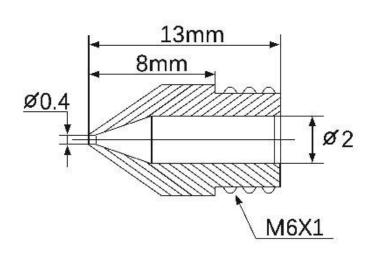

## Nozzle anatomy

Name: Brass nozzle

Material: International brass

Size: 6mm\*13mm

Compatible filament size: 1.75

Compatible nozzle tip size: 0.1,0.2,0.3,0.4,0.5,0.6,0.8,1.0,1.2mm

1.75mm filament apply to nozzle of 2.0mm inner diameter

3.0mm filament apply to nozzle of 3.2mm inner diameter