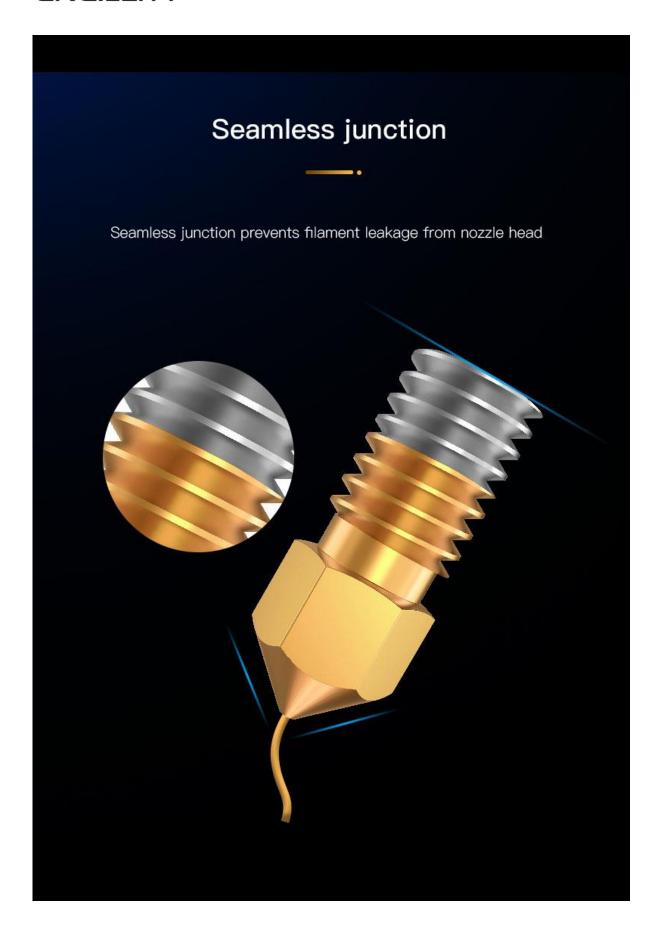

## CREALITY

Chamfer craft and smooth surface reduce the resistance to filament so that the filament come out smoothly, feed in easier and rarely block the nozzle