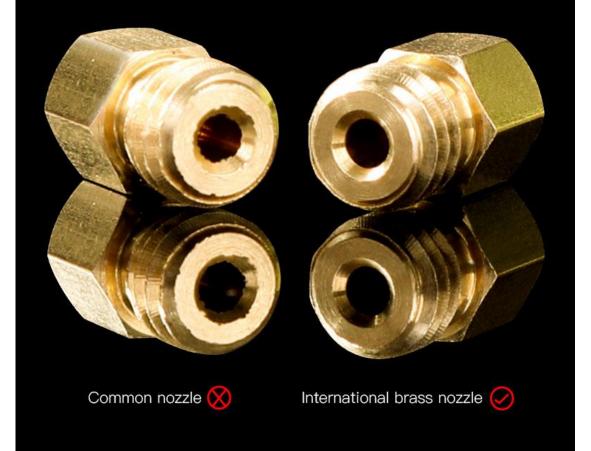

## Nozzle anatomy

Name: Brass nozzle

Material: International brass

Size: 6mm\*13mm

Compatible filament size: 1.75

Compatible nozzle tip size: 0.1,0.2,0.3,0.4,0.5,0.6,0.8,1.0,1.2mm

1.75mm filament apply to nozzle of 2.0mm inner diameter