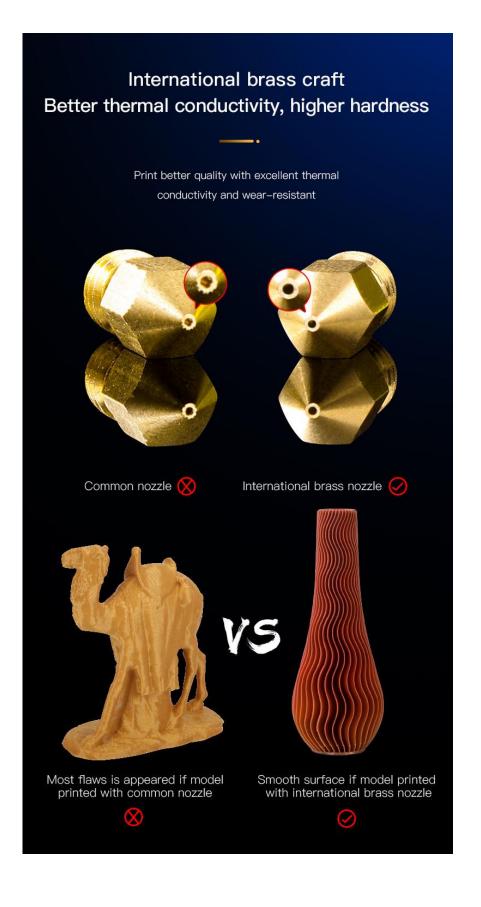

## CREALITY

**3D Printing Brass Nozzle 1 PCS** 

Smooth inner wall without glitches, smoother filament-pushing Nose with chamfer, Round nozzle

MFR: 4004020002

Item Number: D6-0.4mm

## CREALITY

Chamfer craft and smooth surface reduce the resistance to filament so that the filament come out smoothly, feed in easier and rarely block the nozzle