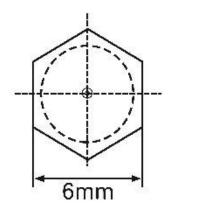

## Nozzle anatomy

Name: Brass nozzle

Material: International brass

Size: 6mm\*13mm

Compatible filament size: 1.75

Compatible nozzle tip size: 0.1,0.2,0.3,0.4,0.5,0.6,0.8,1.0,1.2mm

1.75mm filament apply to nozzle of 2.0mm inner diameter