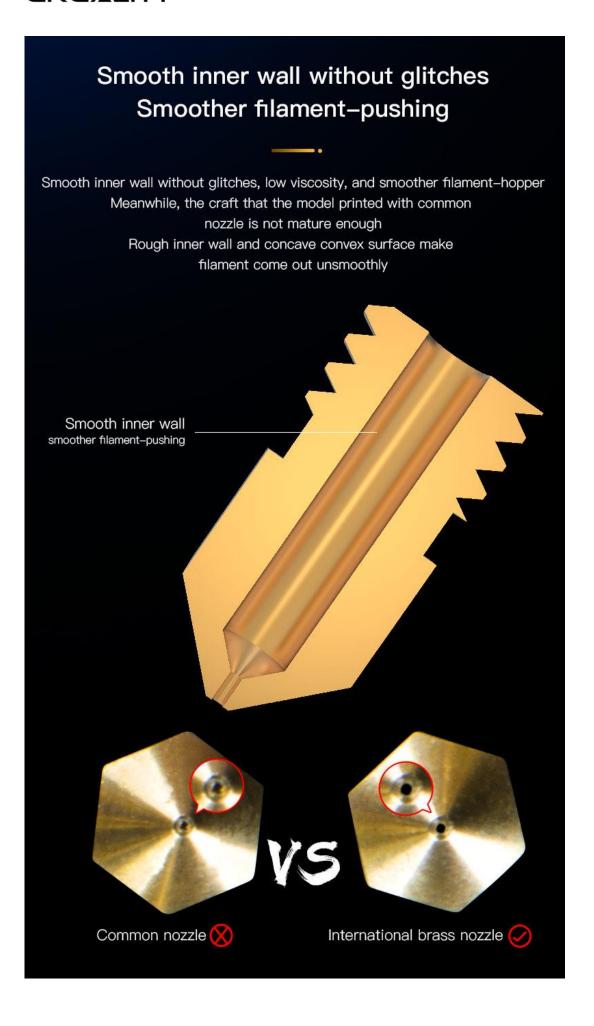

## CREALITY

**3D Printing Brass Nozzle 1 PCS** 

Smooth inner wall without glitches, smoother filament-pushing Nose with chamfer, Round nozzle

MFR: 4004020003

Item Number: D6-0.2mm

## CREALITY

Chamfer craft and smooth surface reduce the resistance to filament so that the filament come out smoothly, feed in easier and rarely block the nozzle