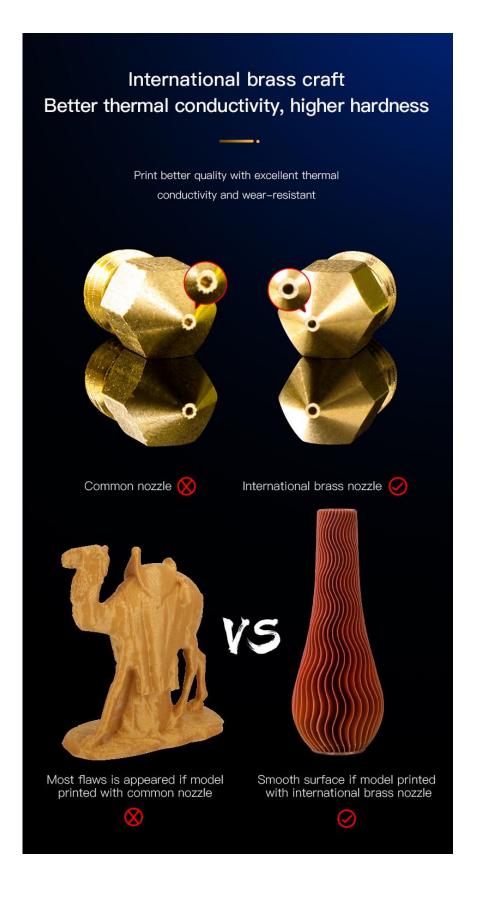

## CREALITY

Chamfer craft and smooth surface reduce the resistance to filament so that the filament come out smoothly, feed in easier and rarely block the nozzle