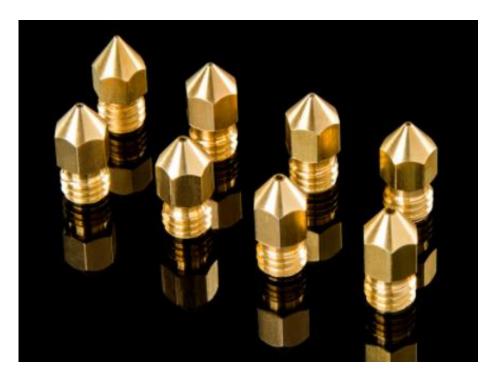

## CREALITY

**3D Printing Brass Nozzle 1 PCS** 

Smooth inner wall without glitches, smoother filament-pushing Nose with chamfer, Round nozzle

MFR: 4004020003

Item Number: D6-0.2mm

## Nozzle anatomy

Name: Brass nozzle

Material: International brass

Size: 6mm\*13mm

Compatible filament size: 1.75

Compatible nozzle tip size: 0.1,0.2,0.3,0.4,0.5,0.6,0.8,1.0,1.2mm

1.75mm filament apply to nozzle of 2.0mm inner diameter