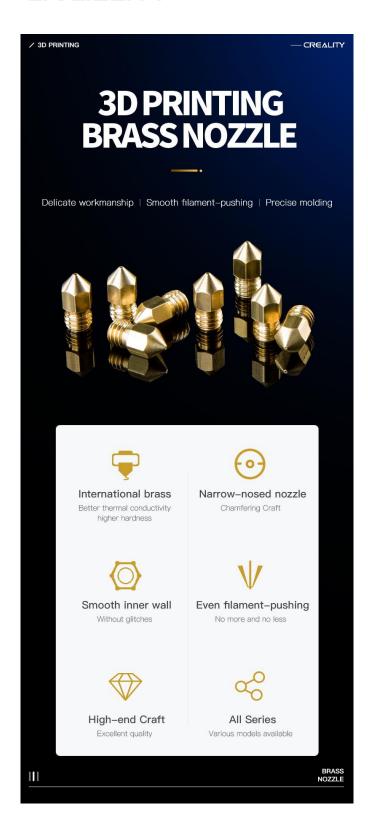

## CREALITY

**3D Printing Brass Nozzle 1 PCS** 

Smooth inner wall without glitches, smoother filament-pushing Nose with chamfer, Round nozzle

MFR: 4004020003

Item Number: D6-0.2mm

## CREALITY

Chamfer craft and smooth surface reduce the resistance to filament so that the filament come out smoothly, feed in easier and rarely block the nozzle