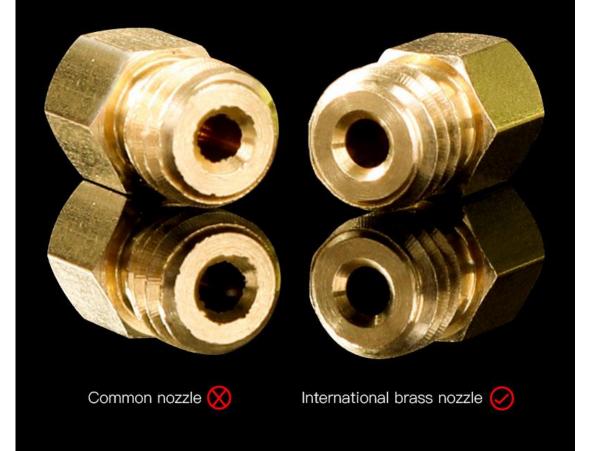

## CREALITY

Chamfer craft and smooth surface reduce the resistance to filament so that the filament come out smoothly, feed in easier and rarely block the nozzle