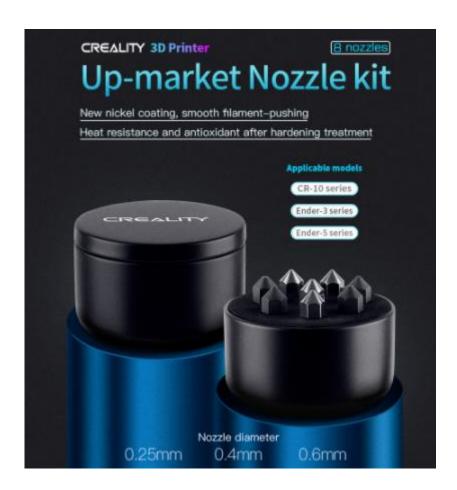

### **3D Printing Up-market Nozzle Kit**

MFR: 4007010079 **Product Information** Clean lettering and easy to identify Fine craft and exquisite packing Smooth inner wall without glitches Round nozzle with chamfer craft MFR: 4007010079

#### Product parameter:

Nozzle diameter: 0.25mm | 0.4mm | 0.6mm

Product size: 13mm\*8mm

Material: Copper plate, harden steel

Color: silvery, black
N.W.: 25g

Applicable models: CR-10 series, Ender-3 series and Ender-5 series