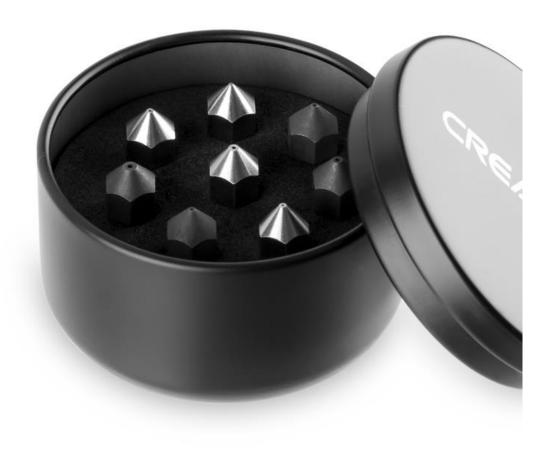

# Fine craft and exquisite packing

-

The nozzle is placed in a round iron box and fixed in a high-quality foam, which effectively protect the nozzle and prevent the nozzle from being scattered in daily work, and also convenient to use.

**Rust protection** 

Convenient use

Protection of nozzle