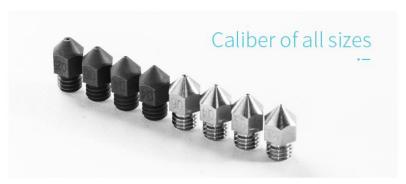

#### Product parameter:

Nozzle diameter: 0.25mm | 0.4mm | 0.6mm

Product size: 13mm\*8mm

Material: Copper plate, harden steel

Color: silvery, black
N.W.: 25g

Applicable models: CR-10 series, Ender-3 series and Ender-5 series