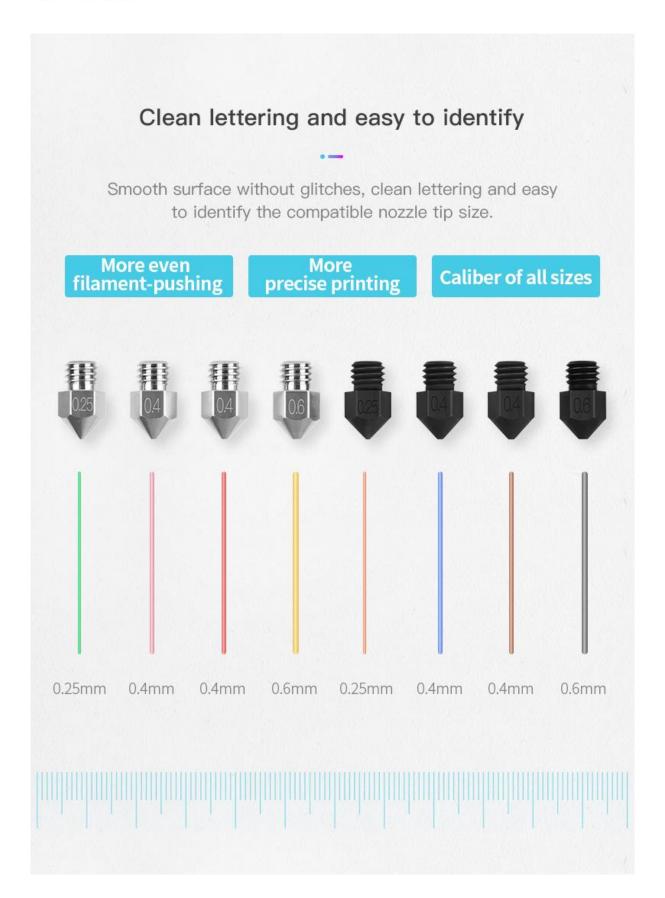

### **3D Printing Up-market Nozzle Kit**

MFR: 4007010079 **Product Information** Clean lettering and easy to identify Fine craft and exquisite packing Smooth inner wall without glitches Round nozzle with chamfer craft MFR: 4007010079

## Round nozzle with chamfer craft

. -

Round nozzle with chamfer craft reduces the resistance to filament, so that the filament come out smoothly, feed in easier, and rarely block the nozzle.

#### Product parameter:

Nozzle diameter: 0.25mm | 0.4mm | 0.6mm

Product size: 13mm\*8mm

Material: Copper plate, harden steel

Color: silvery, black
N.W.: 25g

Applicable models: CR-10 series, Ender-3 series and Ender-5 series

Quantity: Copperplate 0.25mm\*1pcs 0.4mm\*2pcs 0.6\*1pcs

harden steel 0.25mm\*1pcs 0.4mm\*2pcs 0.6\*1pcs