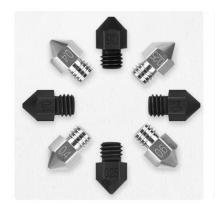

## Round nozzle with chamfer craft

. -

Round nozzle with chamfer craft reduces the resistance to filament, so that the filament come out smoothly, feed in easier, and rarely block the nozzle.