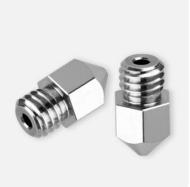

# Nickel coating reduces the nozzle adhesion

•

Nozzle with advanced nickel coating has lower adhesion and smoother filament-hopper.

# Heat resistance and excellent thermal conductivity

With advanced hardening steel, copper plating, thermal conductivity and wear resistance, the nozzle reduces the oxidation at high temperature and is much better than the usual nozzle.