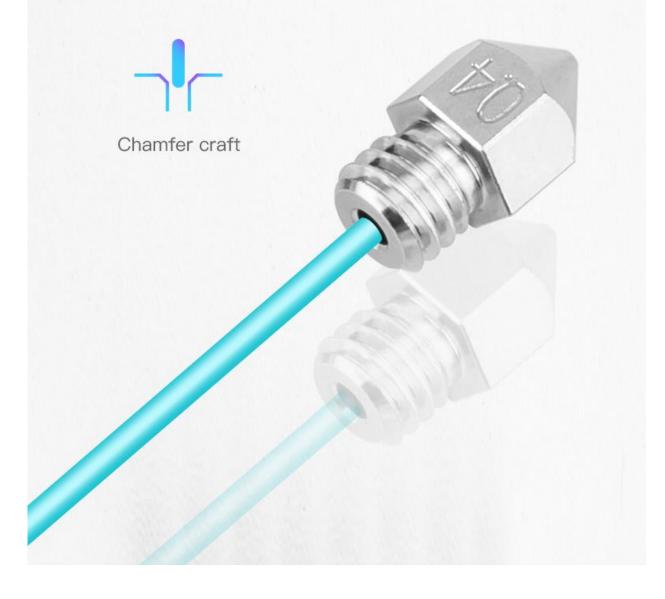

## Round nozzle with chamfer craft

. -

Round nozzle with chamfer craft reduces the resistance to filament, so that the filament come out smoothly, feed in easier, and rarely block the nozzle.