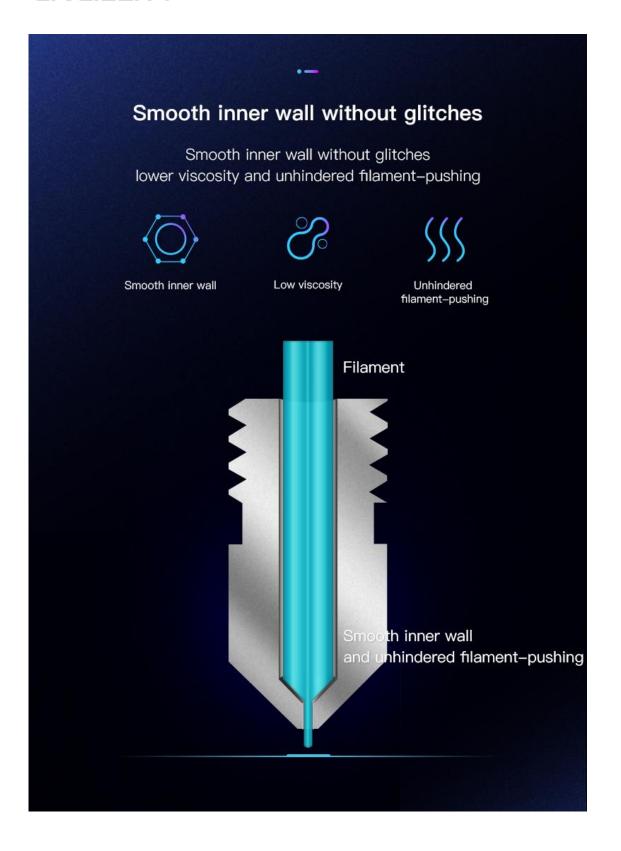

# Nickel coating reduces the nozzle adhesion

•

Nozzle with advanced nickel coating has lower adhesion and smoother filament-hopper.