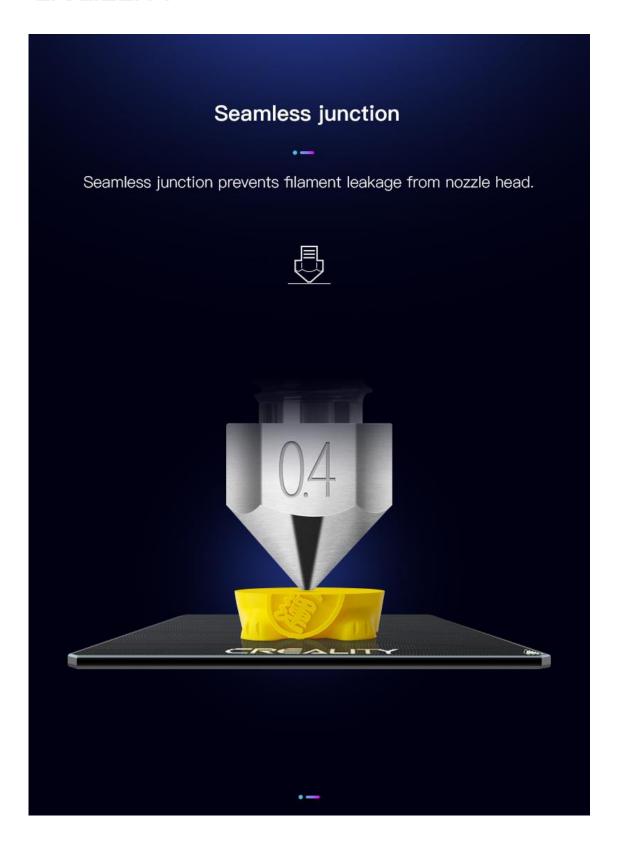

## Round nozzle with chamfer craft

. -

Round nozzle with chamfer craft reduces the resistance to filament, so that the filament come out smoothly, feed in easier, and rarely block the nozzle.