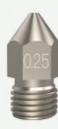

## **Product Display**

Nozzle diameter: 0.25, 0.4, 0.6

High strength and high conductivity alloy bar of high quality to ensure the stability; Far excels the ordinary 3D printing nozzle in working performance.

Diverse diameter with more even feeding