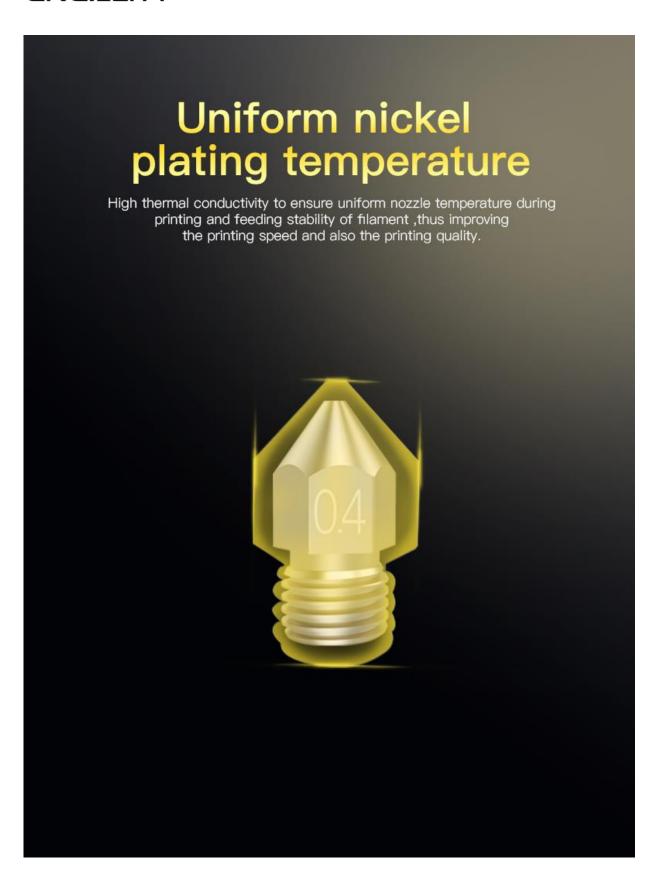

# Smooth inner wall without burrs smoother feeding

Special processing technology and post-treatment to ensure the nozzle orifice is free of burrs, smooth and no residue within the aperture. Less than Ra0.1 of bore roughness and nickel plating treatment of the whole nozzle, to enhance smoothness, improve finish, and reduce adhesion.