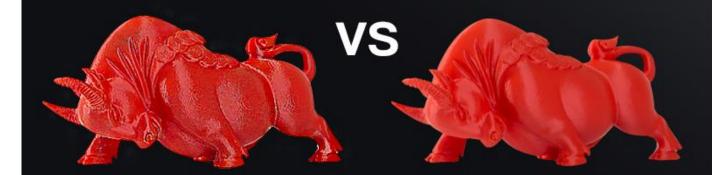

## **Product Display**

Nozzle diameter: 0.25, 0.4, 0.6

High strength and high conductivity alloy bar of high quality to ensure the stability; Far excels the ordinary 3D printing nozzle in working performance.