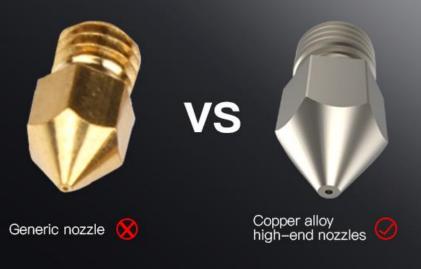

Ordinary nozzle printing model is easy to render blemishes.

Copper alloy nozzle printing model is smooth and delicate.