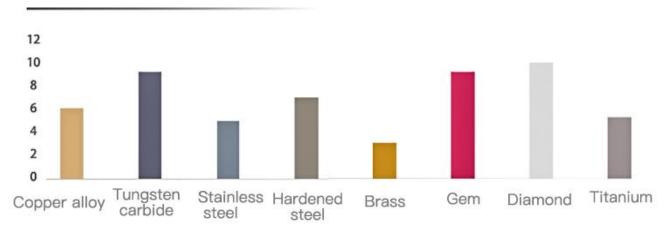

er wall without burrs smoother feeding

Special processing technology and post-treatment to ensure the nozzle orifice is free of burrs, smooth and no residue within the aperture. Less than Ra0.1 of bore roughness and nickel plating treatment of the whole nozzle, to enhance smoothness, improve finish, and reduce adhesion.





Ordinary nozzle printing model is easy to render blemishes.

Copper alloy nozzle printing model is smooth and delicate.







# Excellent selected materials with good thermal conductivity

High temperature resistance, suitable for high temperature filament printing besides conventional filaments including PEEK, PEKK, PEI,PSU, PPSU.







Excellent conductivity



Anti-oxidation



High temperature resistance





# Coefficient contrast diagram

#### Moh's hardness



#### Coefficient of thermal expansion µm/m⋅°C



### Smooth contact surface

The contact surface of the nozzle is smooth and flat, which better solves the problem of material leakage and effectively prevents nozzle leakage.







## Package display



Notices: This package is for reference only, minor disparities will exist in specific batches.

### Product parameters

Product name: 8-piece set of copper alloy high-end nozzles Package size: 56\*56\*40mm

Applicable mode: Ender-3series, Ender-5series, CR-10, CR-6SE, Ender-6

Net weight: 20g Gross weight: 60g