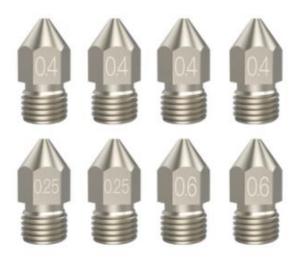

## **Product Display**

Nozzle diameter: 0.25, 0.4, 0.6

High strength and high conductivity alloy bar of high quality to ensure the stability; Far excels the ordinary 3D printing nozzle in working performance.

Diverse diameter with more even feeding

#### Number

x4

X'2

x2