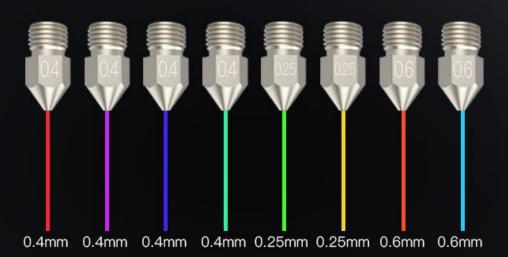

## **Product Display**

Nozzle diameter: 0.25, 0.4, 0.6

High strength and high conductivity alloy bar of high quality to ensure the stability; Far excels the ordinary 3D printing nozzle in working performance.

Diverse diameter with more even feeding