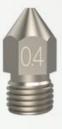

## **Product Display**

Nozzle diameter: 0.25, 0.4, 0.6

High strength and high conductivity alloy bar of high quality to ensure the stability; Far excels the ordinary 3D printing nozzle in working performance.

Diverse diameter with more even feeding