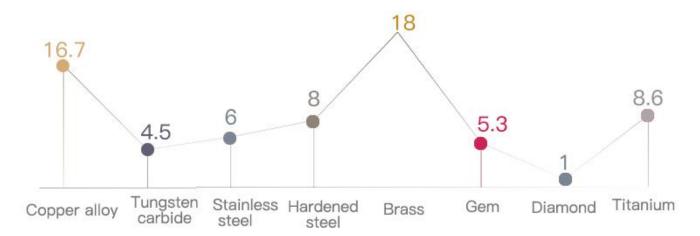

rocessing technology and post-treatment to ensure the nozzle orifice is free of burrs, smooth and no residue within the aperture. Less than Ra0.1 of bore roughness and nickel plating treatment of the whole nozzle, to enhance smoothness, improve finish, and reduce adhesion.





Ordinary nozzle printing model is easy to render blemishes.

Copper alloy nozzle printing model is smooth and delicate.







# Excellent selected materials with good thermal conductivity

High temperature resistance, suitable for high temperature filament printing besides conventional filaments including PEEK, PEKK, PEI,PSU, PPSU.







Excellent conductivity



Anti-oxidation



High temperature resistance





# Coefficient contrast diagram

#### Moh's hardness



#### Coefficient of thermal expansion µm/m⋅°C



### Smooth contact surface

The contact surface of the nozzle is smooth and flat, which better solves the problem of material leakage and effectively prevents nozzle leakage.







## Package display



Notices: This package is for reference only, minor disparities will exist in specific batches.

### Product parameters

Product name: 8-piece set of copper alloy high-end nozzles Package size: 56\*56\*40mm

Applicable mode: Ender-3series, Ender-5series, CR-10, CR-6SE, Ender-6

Net weight: 20g Gross weight: 60g