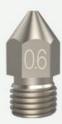

## **Product Display**

Nozzle diameter: 0.25, 0.4, 0.6

High strength and high conductivity alloy bar of high quality to ensure the stability; Far excels the ordinary 3D printing nozzle in working performance.

Diverse diameter with more even feeding