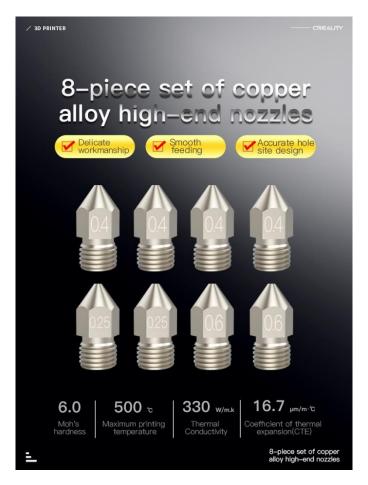

#### CREALITY

Copper Alloy High-end Nozzles (8 PCS/Set)
Stable Performance of Copper Alloy
High Strength and High Conductivity Alloy Bar of High Quality to Ensure
Stability

MFR: 4007010082

## **Product Display**

Nozzle diameter: 0.25, 0.4, 0.6

High strength and high conductivity alloy bar of high quality to ensure the stability; Far excels the ordinary 3D printing nozzle in working performance.

#### Moh's hardness

#### Coefficient of thermal expansion µm/m⋅°C