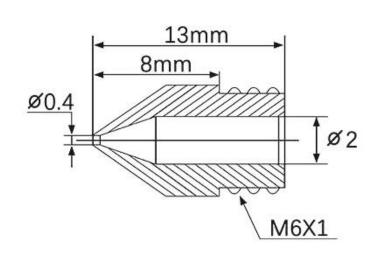

### Product parameters

Product name: 8-piece set of copper alloy high-end nozzles Package size: 56\*56\*40mm

Applicable mode: Ender-3series, Ender-5series, CR-10, CR-6SE, Ender-6

Net weight: 20g Gross weight: 60g