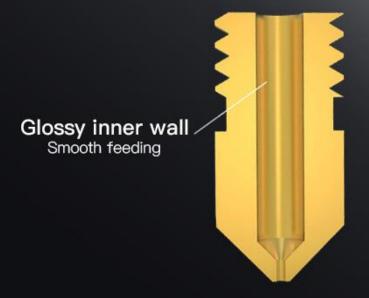

# Smooth inner wall without burrs smoother feeding

Special processing technology and post-treatment to ensure the nozzle orifice is free of burrs, smooth and no residue within the aperture. Less than Ra0.1 of bore roughness and nickel plating treatment of the whole nozzle, to enhance smoothness, improve finish, and reduce adhesion.