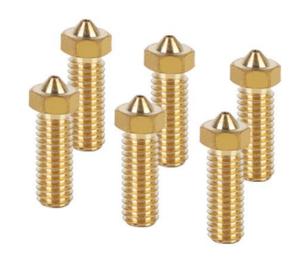

#### **K8** Brass volcano nozzle

1.2mm\*2

0.6mm\*1

0.8mm\*1

1.0mm\*1

**Refined Craftwork** 

**Evenly Extruding** 

**Accurate Punching** 

### Brass volcano nozzle

High-end processing, reliable quality.

Refined craftwork Evenly extruding Accurate punching

Round aperture Smooth inner wall Even discharging

Brass volcano nozzle