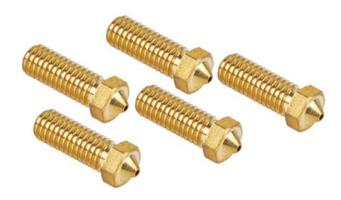

#### **K8** Brass volcano nozzle

1.2mm\*2

0.6mm\*1

0.8mm\*1

1.0mm\*1

**Refined Craftwork** 

**Evenly Extruding** 

**Accurate Punching** 

### Brass volcano nozzle

High-end processing, reliable quality.

Refined craftwork Evenly extruding Accurate punching

Round aperture Smooth inner wall Even discharging

Brass volcano nozzle