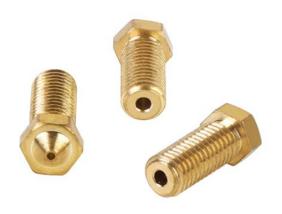

e quality.

Refined craftwork Evenly extruding Accurate punching









Round aperture Smooth inner wall Even discharging

Brass volcano nozzle



# Smooth inner wall for even and continuous extruding

The inner wall is blur-free with less adhesion, guarantees smoother filament out. In contrast, ordinary nozzles feature poor craftwork, rough and uneven inner wall, thus may result in uneven filament extruding.





# Inlet chamfer and round aperture

Round chamfer aperture and smooth nozzle surface for continuous and smooth filament extruding, avoiding nozzle clogging.





# International standard brass craftwork. Good thermal conductivity and high rigidity.

Standard brass craftwork ensures better printing quality compared with ordinary nozzles.



### CREALITY

### Prouct display