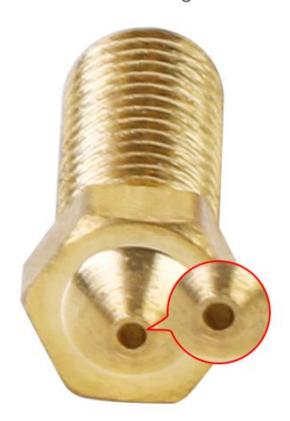

# Inlet chamfer and round aperture

Round chamfer aperture and smooth nozzle surface for continuous and smooth filament extruding, avoiding nozzle clogging.