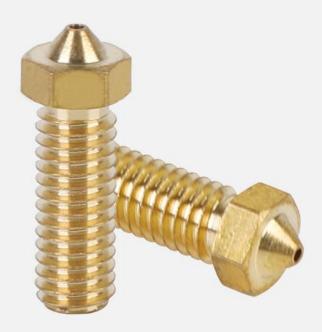

#### **K8** Brass volcano nozzle

1.2mm\*2

0.6mm\*1

0.8mm\*1

1.0mm\*1

**Refined Craftwork** 

**Evenly Extruding** 

**Accurate Punching** 

### Brass volcano nozzle

High-end processing, reliable quality.

Refined craftwork Evenly extruding Accurate punching

Round aperture Smooth inner wall Even discharging

Brass volcano nozzle