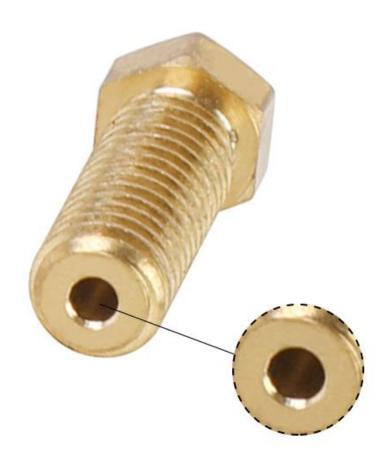

# Smooth inner wall for even and continuous extruding

The inner wall is blur-free with less adhesion, guarantees smoother filament out. In contrast, ordinary nozzles feature poor craftwork, rough and uneven inner wall, thus may result in uneven filament extruding.