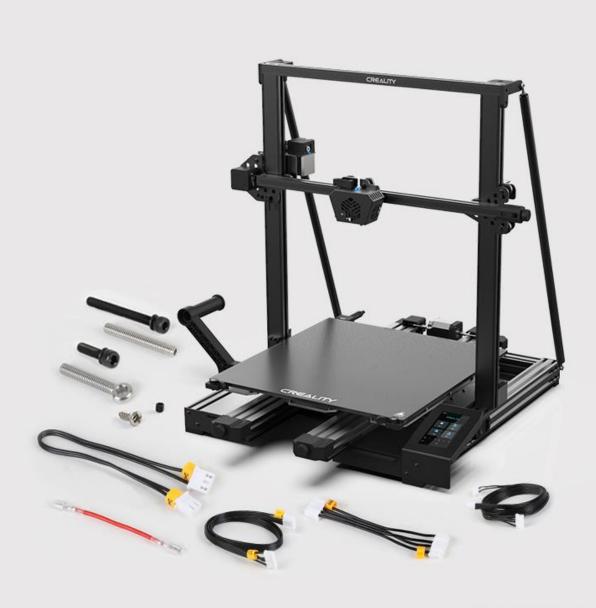

### **CR-6 Max Basic Repair Kit**

MFR: 4006010019

**Product Information** 

CR-6 MAX Basic Repair Kit Complete Maintenance Equipment

3D PRINTER

CREALITY

## CR-6 MAX Basic Repair Kit

Complete maintenance equipment

=