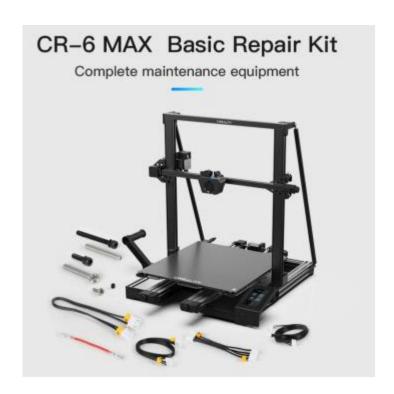

### **CR-6 Max Basic Repair Kit**

MFR: 4006010019

**Product Information** 

CR-6 MAX Basic Repair Kit Complete Maintenance Equipment

3D PRINTER

CREALITY

## CR-6 MAX Basic Repair Kit

Complete maintenance equipment

=