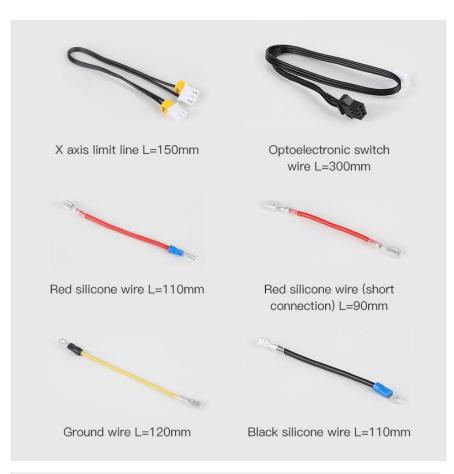

6)\*1









(M5\*12)\*1 (M5\*10)\*2 (M4\*12)\*1 (M3\*10)\*1









(M4\*6)\*1 (M3\*8)\*4

(M3\*6)\*2 (M3\*4)\*1



### Hexagon socket countersunk head screws





(M3\*40)\*1 (M4\*25)\*1 (M4\*20)\*3



(M3\*20)\*1 (M3\*12)\*1 (M3\*8)\*1



# Hexagon socket cylindrical head combination screw with spring washer



(M5\*45)\*1 (M5\*18)\*1



Union bolt (M6\*35)\*1 Full thread stud (M6\*40) \*2



Locknut M3\*2



Locknut M5\*2





Hexagon nut M6\*2 T-ship type screw M5\*2



Cross recessed pan head tapping screws(ST3\*8)\*1



Hexagon socket set screw with flat end(M3\*3)\*2

### Cables and wires



14+16P Flat cable L=1520/900mm



motor line+limit line L=720/850mm



Z2 axis motor line L=800mm



Z1 axis motor line L=430mm



Display line L=650mm



Power red and black wires L=720mm





|