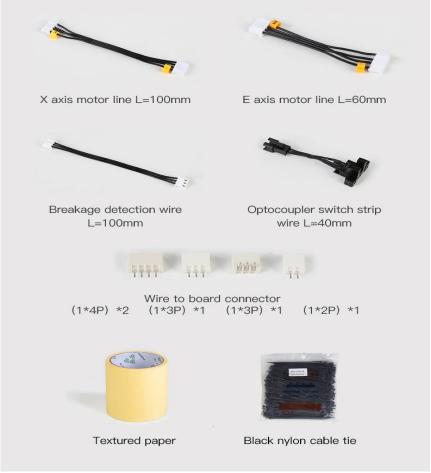

### Cables and wires

14+16P Flat cable L=1520/900mm

motor line+limit line L=720/850mm

Z2 axis motor line L=800mm

Z1 axis motor line L=430mm

Display line L=650mm

Power red and black wires L=720mm

|                                                                                                                                                                                                                                                                                                                                                                                                                                                                                                                                                                                                                                                                                                                                                                                                                                                                                                                                                                                                                                                                                                                                                                                                                                                                                                                                                                                                                                                                                                                                                                                                                                                                                                                                                                                                                                                                                                                                                                                                                                                                                                                              | Item Name                                | Spec.                                                              | Quantity | Unit |
|------------------------------------------------------------------------------------------------------------------------------------------------------------------------------------------------------------------------------------------------------------------------------------------------------------------------------------------------------------------------------------------------------------------------------------------------------------------------------------------------------------------------------------------------------------------------------------------------------------------------------------------------------------------------------------------------------------------------------------------------------------------------------------------------------------------------------------------------------------------------------------------------------------------------------------------------------------------------------------------------------------------------------------------------------------------------------------------------------------------------------------------------------------------------------------------------------------------------------------------------------------------------------------------------------------------------------------------------------------------------------------------------------------------------------------------------------------------------------------------------------------------------------------------------------------------------------------------------------------------------------------------------------------------------------------------------------------------------------------------------------------------------------------------------------------------------------------------------------------------------------------------------------------------------------------------------------------------------------------------------------------------------------------------------------------------------------------------------------------------------------|------------------------------------------|--------------------------------------------------------------------|----------|------|
|                                                                                                                                                                                                                                                                                                                                                                                                                                                                                                                                                                                                                                                                                                                                                                                                                                                                                                                                                                                                                                                                                                                                                                                                                                                                                                                                                                                                                                                                                                                                                                                                                                                                                                                                                                                                                                                                                                                                                                                                                                                                                                                              | Hexagon socket countersunk head screw    | ·                                                                  | - ,      |      |
|                                                                                                                                                                                                                                                                                                                                                                                                                                                                                                                                                                                                                                                                                                                                                                                                                                                                                                                                                                                                                                                                                                                                                                                                                                                                                                                                                                                                                                                                                                                                                                                                                                                                                                                                                                                                                                                                                                                                                                                                                                                                                                                              | Hexagon socket countersunk head screw    | M3*12, 40CR, black, ROHS                                           | 1.00     | PCS  |
|                                                                                                                                                                                                                                                                                                                                                                                                                                                                                                                                                                                                                                                                                                                                                                                                                                                                                                                                                                                                                                                                                                                                                                                                                                                                                                                                                                                                                                                                                                                                                                                                                                                                                                                                                                                                                                                                                                                                                                                                                                                                                                                              | Hexagon socket countersunk head screw    | M3*40, 40CR, black, ROHS                                           | 1.00     | PCS  |
| feargan soebet   Clair round head screw   Med. SISSON, ROSS   1.00   RCS                                                                                                                                                                                                                                                                                                                                                                                                                                                                                                                                                                                                                                                                                                                                                                                                                                                                                                                                                                                                                                                                                                                                                                                                                                                                                                                                                                                                                                                                                                                                                                                                                                                                                                                                                                                                                                                                                                                                                                                                                                                     | Hexagon socket countersunk head screw    | M4*20, SUS304, ROHS                                                | 3.00     | PCS  |
| Margan soubte   Hat round head sorew   Margan soubte   Margan soubte   Hat round head sorew   Margan soubte   Margan s | Hexagon socket countersunk head screw    | M3*8, SUS304, ROHS                                                 | 1.00     | PCS  |
|                                                                                                                                                                                                                                                                                                                                                                                                                                                                                                                                                                                                                                                                                                                                                                                                                                                                                                                                                                                                                                                                                                                                                                                                                                                                                                                                                                                                                                                                                                                                                                                                                                                                                                                                                                                                                                                                                                                                                                                                                                                                                                                              | Hexagon socket flat round head screw     | M4*18, SUS304, ROHS                                                | 1.00     | PCS  |
| MS-00, SISSOA, ROPE   2, 00 PCS   1, 00  | Hexagon socket flat round head screw     | M3*8, SUS304, ROHS                                                 | 4.00     | PCS  |
|                                                                                                                                                                                                                                                                                                                                                                                                                                                                                                                                                                                                                                                                                                                                                                                                                                                                                                                                                                                                                                                                                                                                                                                                                                                                                                                                                                                                                                                                                                                                                                                                                                                                                                                                                                                                                                                                                                                                                                                                                                                                                                                              | Hexagon socket flat round head screw     | M5*40, SUS304, ROHS                                                | 1.00     | PCS  |
|                                                                                                                                                                                                                                                                                                                                                                                                                                                                                                                                                                                                                                                                                                                                                                                                                                                                                                                                                                                                                                                                                                                                                                                                                                                                                                                                                                                                                                                                                                                                                                                                                                                                                                                                                                                                                                                                                                                                                                                                                                                                                                                              | Hexagon socket flat round head screw     | M5*30, SUS304, ROHS                                                | 2.00     | PCS  |
|                                                                                                                                                                                                                                                                                                                                                                                                                                                                                                                                                                                                                                                                                                                                                                                                                                                                                                                                                                                                                                                                                                                                                                                                                                                                                                                                                                                                                                                                                                                                                                                                                                                                                                                                                                                                                                                                                                                                                                                                                                                                                                                              | Hexagon socket flat round head screw     | M5*20, SUS304, ROHS                                                | 1.00     | PCS  |
| Seragon socket Elat round head screw   MA-02, SUSSO4, BODS                                                                                                                                                                                                                                                                                                                                                                                                                                                                                                                                                                                                                                                                                                                                                                                                                                                                                                                                                                                                                                                                                                                                                                                                                                                                                                                                                                                                                                                                                                                                                                                                                                                                                                                                                                                                                                                                                                                                                                                                                                                                   | Hexagon socket flat round head screw     | M5*12, SUS304, ROHS                                                | 1.00     | PCS  |
|                                                                                                                                                                                                                                                                                                                                                                                                                                                                                                                                                                                                                                                                                                                                                                                                                                                                                                                                                                                                                                                                                                                                                                                                                                                                                                                                                                                                                                                                                                                                                                                                                                                                                                                                                                                                                                                                                                                                                                                                                                                                                                                              | Hexagon socket flat round head screw     | M5*10, SUS304, ROHS                                                | 2.00     | PCS  |
| 1.00   PCS     1.00   PCS   1.00   PCS   1.00   PCS   1.00   PCS   1.00   PCS   1.00   PCS   1.00   PCS   1.00   PCS   1.00   PCS   1.00   PCS   1.00   PCS   1.00   PCS   1.00   PCS   1.00   PCS   1.00   PCS   1.00   PCS   1.00   PCS   1.00   PCS   1.00   PCS   1.00   PCS   1.00   PCS   1.00   PCS   1.00   PCS   1.00   PCS   1.00   PCS   1.00   PCS   1.00   PCS   1.00   PCS   1.00   PCS   1.00   PCS   1.00   PCS   1.00   PCS   1.00   PCS   1.00   PCS   1.00   PCS   1.00   PCS   1.00   PCS   1.00   PCS   1.00   PCS   1.00   PCS   1.00   PCS   1.00   PCS   1.00   PCS   1.00   PCS   1.00   PCS   1.00   PCS   1.00   PCS   1.00   PCS   1.00   PCS   1.00   PCS   1.00   PCS   1.00   PCS   1.00   PCS   1.00   PCS   1.00   PCS   1.00   PCS   1.00   PCS   1.00   PCS   1.00   PCS   1.00   PCS   1.00   PCS   1.00   PCS   1.00   PCS   1.00   PCS   1.00   PCS   1.00   PCS   1.00   PCS   1.00   PCS   1.00   PCS   1.00   PCS   1.00   PCS   1.00   PCS   1.00   PCS   1.00   PCS   1.00   PCS   1.00   PCS   1.00   PCS   1.00   PCS   1.00   PCS   1.00   PCS   1.00   PCS   1.00   PCS   1.00   PCS   1.00   PCS   1.00   PCS   1.00   PCS   1.00   PCS   1.00   PCS   1.00   PCS   1.00   PCS   1.00   PCS   1.00   PCS   1.00   PCS   1.00   PCS   1.00   PCS   1.00   PCS   1.00   PCS   1.00   PCS   1.00   PCS   1.00   PCS   1.00   PCS   1.00   PCS   1.00   PCS   1.00   PCS   1.00   PCS   1.00   PCS   1.00   PCS   1.00   PCS   1.00   PCS   1.00   PCS   1.00   PCS   1.00   PCS   1.00   PCS   1.00   PCS   1.00   PCS   1.00   PCS   1.00   PCS   1.00   PCS   1.00   PCS   1.00   PCS   1.00   PCS   1.00   PCS   1.00   PCS   1.00   PCS   1.00   PCS   1.00   PCS   1.00   PCS   1.00   PCS   1.00   PCS   1.00   PCS   1.00   PCS   1.00   PCS   1.00   PCS   1.00   PCS   1.00   PCS   1.00   PCS   1.00   PCS   1.00   PCS   1.00   PCS   1.00   PCS   1.00   PCS   1.00   PCS   1.00   PCS   1.00   PCS   1.00   PCS   1.00   PCS   1.00   PCS   1.00   PCS   1.00   PCS   1.00   PCS   1.00   PCS   1.00   PCS   1.00   PCS   1.00   PCS   1.00   PCS   1.00   PCS     | Hexagon socket flat round head screw     | M4*20, SUS304, ROHS                                                | 1.00     | PCS  |
| Seragon socket Elst round head screw   MS-16, SUSSO4, RONS   1.00   PCS                                                                                                                                                                                                                                                                                                                                                                                                                                                                                                                                                                                                                                                                                                                                                                                                                                                                                                                                                                                                                                                                                                                                                                                                                                                                                                                                                                                                                                                                                                                                                                                                                                                                                                                                                                                                                                                                                                                                                                                                                                                      | Hexagon socket flat round head screw     | M4*12, SUS304, ROHS                                                | 1.00     | PCS  |
|                                                                                                                                                                                                                                                                                                                                                                                                                                                                                                                                                                                                                                                                                                                                                                                                                                                                                                                                                                                                                                                                                                                                                                                                                                                                                                                                                                                                                                                                                                                                                                                                                                                                                                                                                                                                                                                                                                                                                                                                                                                                                                                              | Hexagon socket flat round head screw     | M3*25, SUS304, ROHS                                                | 1.00     | PCS  |
| Seragon socket Flat round head screw   May 1,000 M, 200  | Hexagon socket flat round head screw     | M3*16, SUS304, ROHS                                                | 1.00     | PCS  |
| Sexagon socket flat round head screw   Mail 8, SUSSO4, BONS   1.00 PCS                                                                                                                                                                                                                                                                                                                                                                                                                                                                                                                                                                                                                                                                                                                                                                                                                                                                                                                                                                                                                                                                                                                                                                                                                                                                                                                                                                                                                                                                                                                                                                                                                                                                                                                                                                                                                                                                                                                                                                                                                                                       | Hexagon socket flat round head screw     | M3*10, SUS304, ROHS                                                | 1.00     | PCS  |
| Mary    | Hexagon socket flat round head screw     | M3*6, SUS304, ROHS                                                 | 2.00     | PCS  |
| Seringon socket head screw                                                                                                                                                                                                                                                                                                                                                                                                                                                                                                                                                                                                                                                                                                                                                                                                                                                                                                                                                                                                                                                                                                                                                                                                                                                                                                                                                                                                                                                                                                                                                                                                                                                                                                                                                                                                                                                                                                                                                                                                                                                                                                   | Hexagon socket flat round head screw     | M3*4, SUS304, ROHS                                                 | 1.00     | PCS  |
| Sexagon socket head sorew   Ma+20, SUS304, BDIS   1.00   PCS                                                                                                                                                                                                                                                                                                                                                                                                                                                                                                                                                                                                                                                                                                                                                                                                                                                                                                                                                                                                                                                                                                                                                                                                                                                                                                                                                                                                                                                                                                                                                                                                                                                                                                                                                                                                                                                                                                                                                                                                                                                                 | Hexagon socket head screw                | M4*18, SUS304, ROHS                                                | 1.00     | PCS  |
| Seragon socket head screw   MS+25, SUS304, BDMS   1.00 PCS                                                                                                                                                                                                                                                                                                                                                                                                                                                                                                                                                                                                                                                                                                                                                                                                                                                                                                                                                                                                                                                                                                                                                                                                                                                                                                                                                                                                                                                                                                                                                                                                                                                                                                                                                                                                                                                                                                                                                                                                                                                                   | Hexagon socket head screw                | M3*10, SVS304, ROHS                                                | 1.00     | PCS  |
| Seragon socket head screw   MS+18, SUS304, BDMS   1.00   PCS                                                                                                                                                                                                                                                                                                                                                                                                                                                                                                                                                                                                                                                                                                                                                                                                                                                                                                                                                                                                                                                                                                                                                                                                                                                                                                                                                                                                                                                                                                                                                                                                                                                                                                                                                                                                                                                                                                                                                                                                                                                                 | Hexagon socket head screw                | M4*20, SUS304, ROHS                                                | 1.00     | PCS  |
| Serior   S | Hexagon socket head screw                | M3*25, SUS304, ROHS                                                | 1.00     | PCS  |
| Revagon socket head screw   ME*10,40CR, black, RDNS   2.00   PCS                                                                                                                                                                                                                                                                                                                                                                                                                                                                                                                                                                                                                                                                                                                                                                                                                                                                                                                                                                                                                                                                                                                                                                                                                                                                                                                                                                                                                                                                                                                                                                                                                                                                                                                                                                                                                                                                                                                                                                                                                                                             | Hexagon socket head screw                | M3*18, SUS304, ROHS                                                | 1.00     | PCS  |
| ### SADIS  ### SADIS | Hexagon socket head screw                | M3*16, 40CR, black, ROHS                                           | 1.00     | PCS  |
| Decking nut (nylon inserted)                                                                                                                                                                                                                                                                                                                                                                                                                                                                                                                                                                                                                                                                                                                                                                                                                                                                                                                                                                                                                                                                                                                                                                                                                                                                                                                                                                                                                                                                                                                                                                                                                                                                                                                                                                                                                                                                                                                                                                                                                                                                                                 | Hexagon socket head screw                | M2*10, 40CR, black, ROHS                                           | 1.00     | PCS  |
| Mag   Mag  | T shape ship nut                         | M5, ROHS                                                           | 2.00     | PCS  |
| Me                                                                                                                                                                                                                                                                                                                                                                                                                                                                                                                                                                                                                                                                                                                                                                                                                                                                                                                                                                                                                                                                                                                                                                                                                                                                                                                                                                                                                                                                                                                                                                                                                                                                                                                                                                                                                                                                                                                                                                                                                                                                                                                           | Locking nut (nylon inserted)             | M5, SUS304, ROHS                                                   | 2.00     | PCS  |
| ST3*8, SUS304, RONS                                                                                                                                                                                                                                                                                                                                                                                                                                                                                                                                                                                                                                                                                                                                                                                                                                                                                                                                                                                                                                                                                                                                                                                                                                                                                                                                                                                                                                                                                                                                                                                                                                                                                                                                                                                                                                                                                                                                                                                                                                                                                                          | Locking nut (nylon inserted)             | M3, SUS304, ROHS                                                   | 2.00     | PCS  |
| MS+45, 40CR, black, ROMS   1.00   PCS                                                                                                                                                                                                                                                                                                                                                                                                                                                                                                                                                                                                                                                                                                                                                                                                                                                                                                                                                                                                                                                                                                                                                                                                                                                                                                                                                                                                                                                                                                                                                                                                                                                                                                                                                                                                                                                                                                                                                                                                                                                                                        | hex nut                                  | M6, SUS304, ROHS                                                   | 1.00     | PCS  |
| All threaded stud                                                                                                                                                                                                                                                                                                                                                                                                                                                                                                                                                                                                                                                                                                                                                                                                                                                                                                                                                                                                                                                                                                                                                                                                                                                                                                                                                                                                                                                                                                                                                                                                                                                                                                                                                                                                                                                                                                                                                                                                                                                                                                            | Cross recessed pan head tapping screw    | ST3*8, SUS304, ROHS                                                | 1.00     | PCS  |
| MG-835, d5. 2, SUS304, ROHS   1.00 PCS                                                                                                                                                                                                                                                                                                                                                                                                                                                                                                                                                                                                                                                                                                                                                                                                                                                                                                                                                                                                                                                                                                                                                                                                                                                                                                                                                                                                                                                                                                                                                                                                                                                                                                                                                                                                                                                                                                                                                                                                                                                                                       | Hexagon socket head spring pad set screw | M5*45, 40CR, black, ROHS                                           | 1.00     | PCS  |
| Rexagon socket set screw with flat end   M3*3,40CR, black, ROHS   2.00 PCS                                                                                                                                                                                                                                                                                                                                                                                                                                                                                                                                                                                                                                                                                                                                                                                                                                                                                                                                                                                                                                                                                                                                                                                                                                                                                                                                                                                                                                                                                                                                                                                                                                                                                                                                                                                                                                                                                                                                                                                                                                                   | all threaded stud                        | M6*40, SUS304, ROHS                                                | 2.00     | PCS  |
| Note                                                                                                                                                                                                                                                                                                                                                                                                                                                                                                                                                                                                                                                                                                                                                                                                                                                                                                                                                                                                                                                                                                                                                                                                                                                                                                                                                                                                                                                                                                                                                                                                                                                                                                                                                                                                                                                                                                                                                                                                                                                                                                                         | swing bolt                               | M6*35, d5. 2, SUS304, ROHS                                         | 1.00     | PCS  |
| Wire-to-board connector                                                                                                                                                                                                                                                                                                                                                                                                                                                                                                                                                                                                                                                                                                                                                                                                                                                                                                                                                                                                                                                                                                                                                                                                                                                                                                                                                                                                                                                                                                                                                                                                                                                                                                                                                                                                                                                                                                                                                                                                                                                                                                      | Hexagon socket set screw with flat end   | M3*3, 40CR, black, ROHS                                            | 2.00     | PCS  |
| 1.00 PCS   1.00 PCS  | textured paper                           | W-100mm                                                            | 1.00     | Roll |
| Max                                                                                                                                                                                                                                                                                                                                                                                                                                                                                                                                                                                                                                                                                                                                                                                                                                                                                                                                                                                                                                                                                                                                                                                                                                                                                                                                                                                                                                                                                                                                                                                                                                                                                                                                                                                                                                                                                                                                                                                                                                                                                                                          | Wire-to-board connector                  | Wire-to-board connector, XH2.54-3P, 1*3P, white                    | 1.00     | PCS  |
| MExagon socket flat round head screw         MEx30, 40CR, black, ROHS         1.00         PCS           E motor line         1007/24AWG, 11/0.14±0.008TS4P coupling, black, L60mm         1.00         PCS           dexagon socket head screw         M3*14, SUS304, ROHS         1.00         PCS           dexagon socket countersunk head screw         M2*12, SUS304, ROHS         1.00         PCS           Motor line         X axis motor cable, 4P black coupling, 24AWG, L100mm         1.00         PCS           Motor line         X axis limit cable, 2Pblack coupling, 24AWG, L150mm         1.00         PCS           Motor linit line         X axis limit cable, 2Pblack coupling, 24AWG, L150mm         1.00         PCS           Motor supply cable         power supply cable, 3P black, 24AWG, L100mm         1.00         PCS           Mover supply cable         power supply cable, 3P black, 24AWG, L300mm         1.00         PCS           Motocoupler switch with wire         L40mm         1.00         PCS           Aptocoupler switch with wire         L40mm         1.00         PCS           Aptocoupler switch witch         optoclectronic switch         1.00         PCS           Aptocoupler switch witch         1.00         PCS           Aptocoupler switch witch         1.00         PCS                                                                                                                                                                                                                                                                                                                                                                                                                                                                                                                                                                                                                                                                                                                                                                             | Red silicone wire (short connection)     | L90mm                                                              | 1.00     | PCS  |
| Motor line                                                                                                                                                                                                                                                                                                                                                                                                                                                                                                                                                                                                                                                                                                                                                                                                                                                                                                                                                                                                                                                                                                                                                                                                                                                                                                                                                                                                                                                                                                                                                                                                                                                                                                                                                                                                                                                                                                                                                                                                                                                                                                                   | Hexagon socket flat round head screw     | M4*6, 40CR, black, ROHS                                            | 1.00     | PCS  |
| M3*14, SUS304, ROHS                                                                                                                                                                                                                                                                                                                                                                                                                                                                                                                                                                                                                                                                                                                                                                                                                                                                                                                                                                                                                                                                                                                                                                                                                                                                                                                                                                                                                                                                                                                                                                                                                                                                                                                                                                                                                                                                                                                                                                                                                                                                                                          | Hexagon socket flat round head screw     | M5*30, 40CR, black, ROHS                                           | 1.00     | PCS  |
| M2*12, SUS304, ROHS                                                                                                                                                                                                                                                                                                                                                                                                                                                                                                                                                                                                                                                                                                                                                                                                                                                                                                                                                                                                                                                                                                                                                                                                                                                                                                                                                                                                                                                                                                                                                                                                                                                                                                                                                                                                                                                                                                                                                                                                                                                                                                          | E motor line                             | 1007/24AWG, 11/0.14±0.008TS4P coupling, black, L60mm               | 1.00     | PCS  |
| Max   Max  | Hexagon socket head screw                | M3*14, SUS304, ROHS                                                | 1.00     | PCS  |
| X axis motor cable, 4P black coupling, 24AWG, L100mm   1.00 PCS                                                                                                                                                                                                                                                                                                                                                                                                                                                                                                                                                                                                                                                                                                                                                                                                                                                                                                                                                                                                                                                                                                                                                                                                                                                                                                                                                                                                                                                                                                                                                                                                                                                                                                                                                                                                                                                                                                                                                                                                                                                              | Hexagon socket head screw                | M2*12, SUS304, ROHS                                                | 1.00     | PCS  |
| Total Content   Institute                                                                                                                                                                                                                                                                                                                                                                                                                                                                                                                                                                                                                                                                                                                                                                                                                                                                                                                                                                                                                                                                                                                                                                                                                                                                                                                                                                                                                                                                                                                                                                                                                                                                                                                                                                                                                                                                                                                                                                                                                                                                                                    | Hexagon socket countersunk head screw    |                                                                    | 1.00     | PCS  |
| ### States ion cord ### filamet detation extension cord, 3P black, 24AWG, L100mm                                                                                                                                                                                                                                                                                                                                                                                                                                                                                                                                                                                                                                                                                                                                                                                                                                                                                                                                                                                                                                                                                                                                                                                                                                                                                                                                                                                                                                                                                                                                                                                                                                                                                                                                                                                                                                                                                                                                                                                                                                             | Motor line                               |                                                                    | 1.00     | PCS  |
| Power supply cable   Power supply cable, 3P black, 24AWG, L300mm   1.00 PCS                                                                                                                                                                                                                                                                                                                                                                                                                                                                                                                                                                                                                                                                                                                                                                                                                                                                                                                                                                                                                                                                                                                                                                                                                                                                                                                                                                                                                                                                                                                                                                                                                                                                                                                                                                                                                                                                                                                                                                                                                                                  | Motor limit line                         | X axis limit cable, 2Pblack coupling, , 24AWG, L150mm              | 1.00     | PCS  |
| M5*18, 40CR, black, ROHS   1.00 PCS   1.00 | Extension cord                           | filamet detation extension cord, 3P black, 24AWG, L100mm           | 1.00     | PCS  |
| Description of the composition | Power supply cable                       | power supply cable, 3P black, 24AWG, L300mm                        | 1.00     | PCS  |
| Optoelectronic switch         1.00 PCS           Olack Nylon cable ties         4*150mm, black, 100pcs         1.00 PCS           Display line         1007/24AWG, 6P, black, L650, 2.54-6P terminal and 2.54-6P terminal         1.00 PCS           Power supply red black cable         3135/14AWG, L720mm         1.00 PCS           14+16P flat cable         26AWG, black PVC cable, 16Pin(L1520)+14Pin(L900)         1.00 PCS           10 totor cable+ limit cable         6P black, L720         1.00 PCS           11 axis motor cable         1007/24AWG, 4P black, L430mm         1.00 PCS           12 axis motor cable         1007/24AWG, 4P black, L800mm         1.00 PCS           10 ack silicone wire         3135/14AWG, black, L110         1.00 PCS           Red silicone wire         3135/14AWG, red, L110         1.00 PCS                                                                                                                                                                                                                                                                                                                                                                                                                                                                                                                                                                                                                                                                                                                                                                                                                                                                                                                                                                                                                                                                                                                                                                                                                                                                         | Hexagon socket head spring pad set screw | M5*18, 40CR, black, ROHS                                           | 1.00     | PCS  |
| A*150mm, black, 100pcs   1.00 PCS                                                                                                                                                                                                                                                                                                                                                                                                                                                                                                                                                                                                                                                                                                                                                                                                                                                                                                                                                                                                                                                                                                                                                                                                                                                                                                                                                                                                                                                                                                                                                                                                                                                                                                                                                                                                                                                                                                                                                                                                                                                                                            | optocoupler switch with wire             | L40mm                                                              | 1.00     | PCS  |
| Display line                                                                                                                                                                                                                                                                                                                                                                                                                                                                                                                                                                                                                                                                                                                                                                                                                                                                                                                                                                                                                                                                                                                                                                                                                                                                                                                                                                                                                                                                                                                                                                                                                                                                                                                                                                                                                                                                                                                                                                                                                                                                                                                 | optoelectronic switch                    | optoelectronic switch                                              | 1.00     | PCS  |
| Power supply red black cable       3135/14AWG, L720mm       1.00 PCS         14+16P flat cable       26AWG, black PVC cable, 16Pin(L1520)+14Pin(L900)       1.00 PCS         notor cable+ limit cable       6P black, L720       1.00 PCS         21 axis motor cable       1007/24AWG, 4P black, L430mm       1.00 PCS         22 axis motor cable       1007/24AWG, 4P black, L800mm       1.00 PCS         3135/14AWG, black, L110       1.00 PCS         Red silicone wire       3135/14AWG, red, L110       1.00 PCS                                                                                                                                                                                                                                                                                                                                                                                                                                                                                                                                                                                                                                                                                                                                                                                                                                                                                                                                                                                                                                                                                                                                                                                                                                                                                                                                                                                                                                                                                                                                                                                                    | black Nylon cable ties                   | 4*150mm, black, 100pcs                                             | 1.00     | PCS  |
| 14+16P flat cable       26AWG, black PVC cable, 16Pin(L1520)+14Pin(L900)       1.00 PCS         1 notor cable+ limit cable       6P black, L720       1.00 PCS         21 axis motor cable       1007/24AWG, 4P black, L430mm       1.00 PCS         22 axis motor cable       1007/24AWG, 4P black, L800mm       1.00 PCS         10ack silicone wire       3135/14AWG, black, L110       1.00 PCS         Red silicone wire       3135/14AWG, red, L110       1.00 PCS                                                                                                                                                                                                                                                                                                                                                                                                                                                                                                                                                                                                                                                                                                                                                                                                                                                                                                                                                                                                                                                                                                                                                                                                                                                                                                                                                                                                                                                                                                                                                                                                                                                     | Display line                             | 1007/24AWG, 6P, black, L650, 2.54-6P terminal and 2.54-6P terminal | 1.00     | PCS  |
| 1.00 PCS   1.00 PCS  | Power supply red black cable             | 3135/14AWG, L720mm                                                 | 1.00     | PCS  |
| 21 axis motor cable     1007/24AWG, 4P black, L430mm     1.00 PCS       22 axis motor cable     1007/24AWG, 4P black, L800mm     1.00 PCS       clack silicone wire     3135/14AWG, black, L110     1.00 PCS       Red silicone wire     3135/14AWG, red, L110     1.00 PCS                                                                                                                                                                                                                                                                                                                                                                                                                                                                                                                                                                                                                                                                                                                                                                                                                                                                                                                                                                                                                                                                                                                                                                                                                                                                                                                                                                                                                                                                                                                                                                                                                                                                                                                                                                                                                                                  | 14+16P flat cable                        | 26AWG, black PVC cable, 16Pin(L1520)+14Pin(L900)                   | 1.00     | PCS  |
| 22 axis motor cable     1007/24AWG, 4P black, L800mm     1.00 PCS       5 clack silicone wire     3135/14AWG, black, L110     1.00 PCS       3cled silicone wire     3135/14AWG, red, L110     1.00 PCS                                                                                                                                                                                                                                                                                                                                                                                                                                                                                                                                                                                                                                                                                                                                                                                                                                                                                                                                                                                                                                                                                                                                                                                                                                                                                                                                                                                                                                                                                                                                                                                                                                                                                                                                                                                                                                                                                                                      | motor cable+ limit cable                 | 6P black, L720                                                     | 1.00     | PCS  |
| black silicone wire     3135/14AWG, black, L110     1.00 PCS       Red silicone wire     3135/14AWG, red, L110     1.00 PCS                                                                                                                                                                                                                                                                                                                                                                                                                                                                                                                                                                                                                                                                                                                                                                                                                                                                                                                                                                                                                                                                                                                                                                                                                                                                                                                                                                                                                                                                                                                                                                                                                                                                                                                                                                                                                                                                                                                                                                                                  | Z1 axis motor cable                      | 1007/24AWG, 4P black, L430mm                                       | 1.00     | PCS  |
| Red silicone wire 3135/14AWG, red, L110 1.00 PCS                                                                                                                                                                                                                                                                                                                                                                                                                                                                                                                                                                                                                                                                                                                                                                                                                                                                                                                                                                                                                                                                                                                                                                                                                                                                                                                                                                                                                                                                                                                                                                                                                                                                                                                                                                                                                                                                                                                                                                                                                                                                             | Z2 axis motor cable                      | 1007/24AWG, 4P black, L800mm                                       | 1.00     | PCS  |
|                                                                                                                                                                                                                                                                                                                                                                                                                                                                                                                                                                                                                                                                                                                                                                                                                                                                                                                                                                                                                                                                                                                                                                                                                                                                                                                                                                                                                                                                                                                                                                                                                                                                                                                                                                                                                                                                                                                                                                                                                                                                                                                              | black silicone wire                      | 3135/14AWG, black, L110                                            | 1.00     | PCS  |
| ground electrode 1007/16AWG, yellow green cable, L120 1.00 PCS                                                                                                                                                                                                                                                                                                                                                                                                                                                                                                                                                                                                                                                                                                                                                                                                                                                                                                                                                                                                                                                                                                                                                                                                                                                                                                                                                                                                                                                                                                                                                                                                                                                                                                                                                                                                                                                                                                                                                                                                                                                               | Red silicone wire                        | 3135/14AWG, red, L110                                              | 1.00     | PCS  |
|                                                                                                                                                                                                                                                                                                                                                                                                                                                                                                                                                                                                                                                                                                                                                                                                                                                                                                                                                                                                                                                                                                                                                                                                                                                                                                                                                                                                                                                                                                                                                                                                                                                                                                                                                                                                                                                                                                                                                                                                                                                                                                                              | ground electrode                         | 1007/16AWG, yellow green cable, L120                               | 1.00     | PCS  |