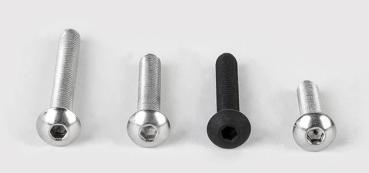

### Screws list

### Hexagon socket head screw

(M5\*40)\*1

(M5\*30)\*2

(M5\*30)\*1

(M5\*20)\*1

(M3\*25)\*1 (M4\*18)\*1 (M4\*20)\*1

(M3\*16)\*1

(M5\*12)\*1 (M5\*10)\*2 (M4\*12)\*1 (M3\*10)\*1

### Hexagon socket countersunk head screws

(M3\*40)\*1 (M4\*25)\*1 (M4\*20)\*3

(M3\*20)\*1 (M3\*12)\*1 (M3\*8)\*1

# Hexagon socket cylindrical head combination screw with spring washer

(M5\*45)\*1 (M5\*18)\*1

Union bolt (M6\*35)\*1 Full thread stud (M6\*40) \*2

Locknut M3\*2

Locknut M5\*2

Hexagon nut M6\*2 T-ship type screw M5\*2