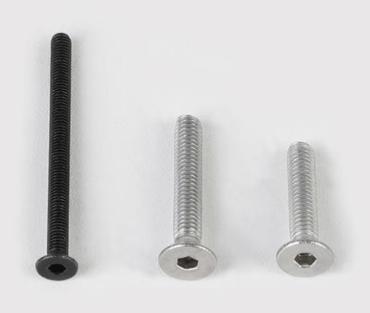

### Hexagon socket countersunk head screws

(M3\*40)\*1 (M4\*25)\*1 (M4\*20)\*3

(M3\*20)\*1 (M3\*12)\*1 (M3\*8)\*1