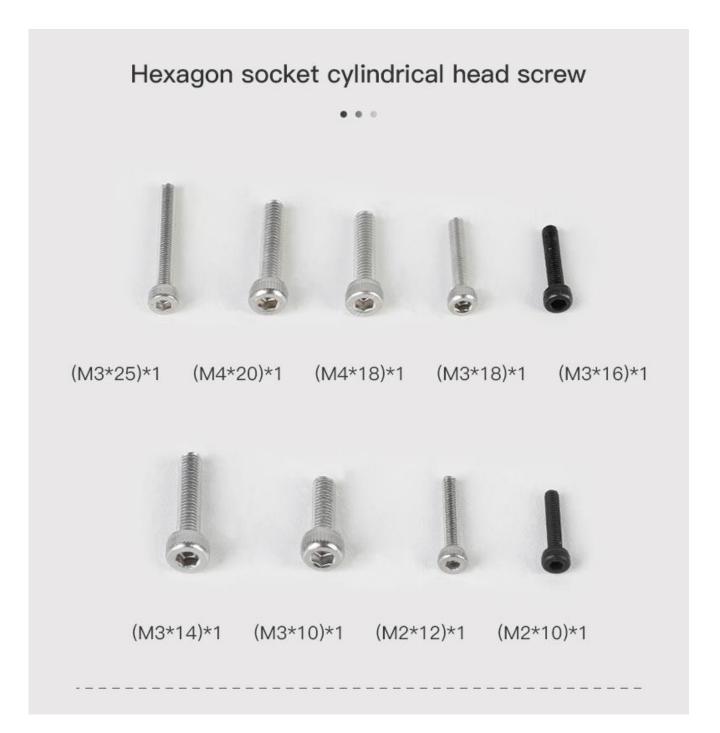

### Hexagon socket head screw

(M5\*40)\*1

(M5\*30)\*2

(M5\*30)\*1

(M5\*20)\*1

(M3\*25)\*1 (M4\*18)\*1 (M4\*20)\*1

(M3\*16)\*1

(M5\*12)\*1 (M5\*10)\*2 (M4\*12)\*1 (M3\*10)\*1

(M4\*6)\*1 (M3\*8)\*4

(M3\*6)\*2 (M3\*4)\*1