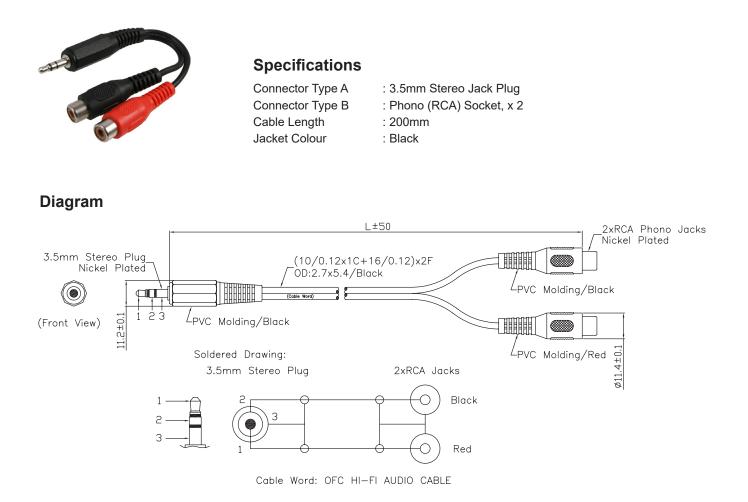

## 3.5mm Stereo Jack Plug to Dual RCA Phono Socket

## Part Number Table

|                          | Description                                       | "L" | Part Number |
|--------------------------|---------------------------------------------------|-----|-------------|
| Dimensions : Millimetres | 3.5mm Stereo Jack Plug to Dual Phono (RCA) Socket | 200 | PSG03486    |