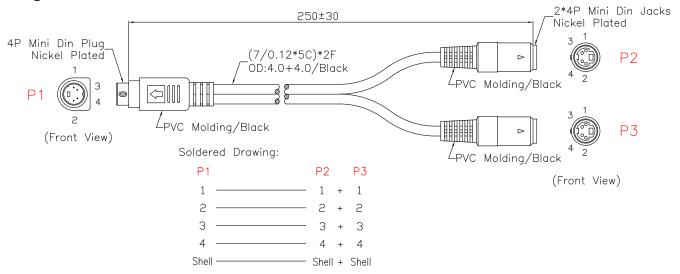

## **Diagram**

## **Specifications**

Connector Type A : Mini-DIN Plug, 4 Way, (S-VHS)
Connector Type B : Mini-DIN Socket, 4 Way, (S-VHS), x 2

Cable Length : 250mm Jacket Colour : Black