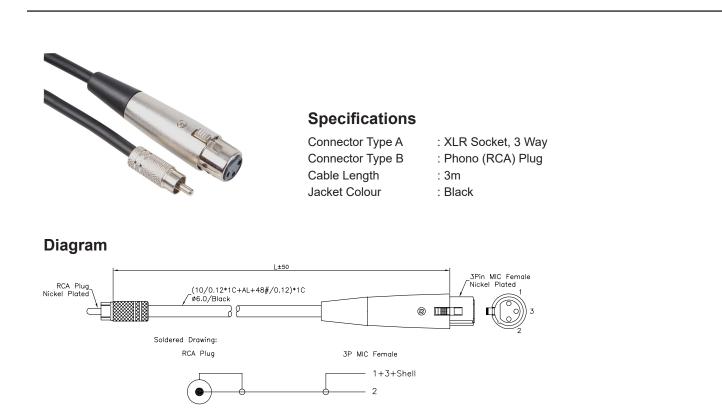

L = 3000mm

## Part Number Table

|                          | Description                                   | Part Number |
|--------------------------|-----------------------------------------------|-------------|
| Dimensions : Millimetres | 3 Way XLR Socket to RCA Phono Plug, 3m, Black | PSG00753    |