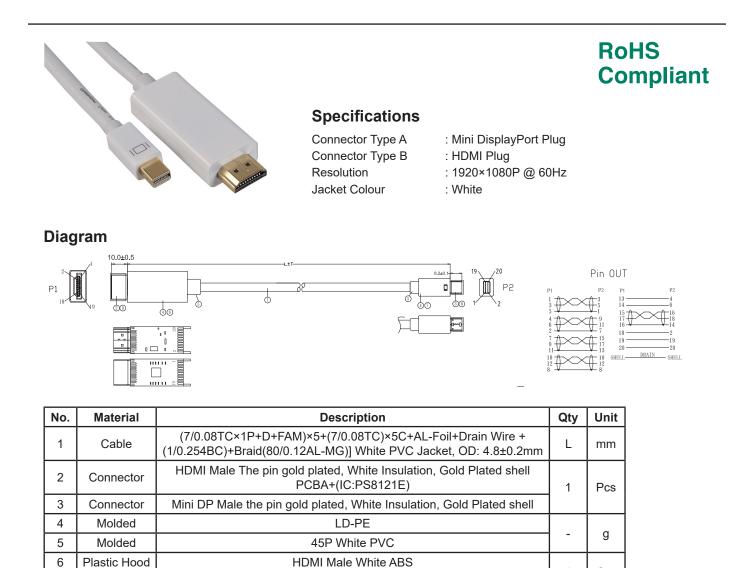

## Part Number Table

Mini DP Male White ABS

| Description                                          | L ±T (mm) | Part Number |
|------------------------------------------------------|-----------|-------------|
| Mini DisplayPort to HDMI Male to Male<br>Lead, White | 500 ±15   | PSG04019    |
|                                                      | 1000 ±20  | PSG04020    |
|                                                      | 2000 ±40  | PSG04021    |
|                                                      | 3000 ±60  | PSG04022    |
|                                                      | 5000 ±100 | PSG04023    |

## **Dimensions : Millimetres**

Plastic Hood

7

Important Notice : This data sheet and its contents (the "Information") belong to the members of the AVNET group of companies (the "Group") or are licensed to it. No licence is granted for the use of it other than for information purposes in connection with the products to which it relates. No licence of any intellectual property rights is granted. The Information is subject to change without notice and replaces all data sheets previously supplied. The Information supplied is believed to be accurate but the Group assumes no responsibility for its accuracy or completeness, any error in or omission from it or for any use made of it. Users of this data sheet should check for themselves the Information and the suitability of the products for their purpose and not make any assumptions based on information included or omitted. Liability for loss or damage resulting from any reliance on the Information or use of it (including liability resulting from negligence or where the Group was aware of the possibility for use or damage arising) is excluded. This will not operate to limit or restrict the Group's liability for death or personal injury resulting from its negligence. pro-SIGNAL is the registered trademark of Premier Farmell Limited 2019.