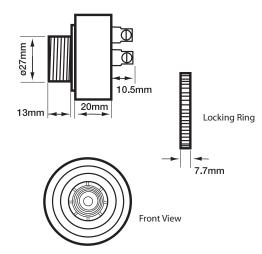

### Product overview

The AE20M piezo miniature buzzer range is a compact, low cost audible signalling solution for local indication where very low current consumption may be a requirement. A threaded

locking ring allows for easy installation for all panel mount installations.