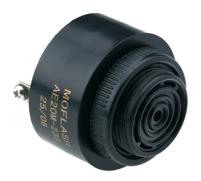

### Product overview

The AE20M piezo miniature buzzer range is a compact, low cost audible signalling solution for local indication where very low current consumption may be a requirement. A threaded

locking ring allows for easy installation for all panel mount installations.

The unit offers a single stage alarm, either a fast pulsed or continuous tone selectable by a three pin connection combination.

**ABS Plastic** 