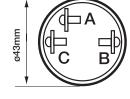

The unit offers a single stage alarm, either a fast pulsed or continuous tone selectable by a three pin connection combination.

Connections for 115v & 230v Tone Terminals Pulsed A + B Continuous A+C

Connections for 12v to 48v Tone Terminals Pulsed B + A Continuous B + C

- · Continuously rated
- Economical
- Suitable for panel mounting only
- Two tone sound option
- Wide operating voltage •
- Compact design
- · Locking ring allows for easy installation