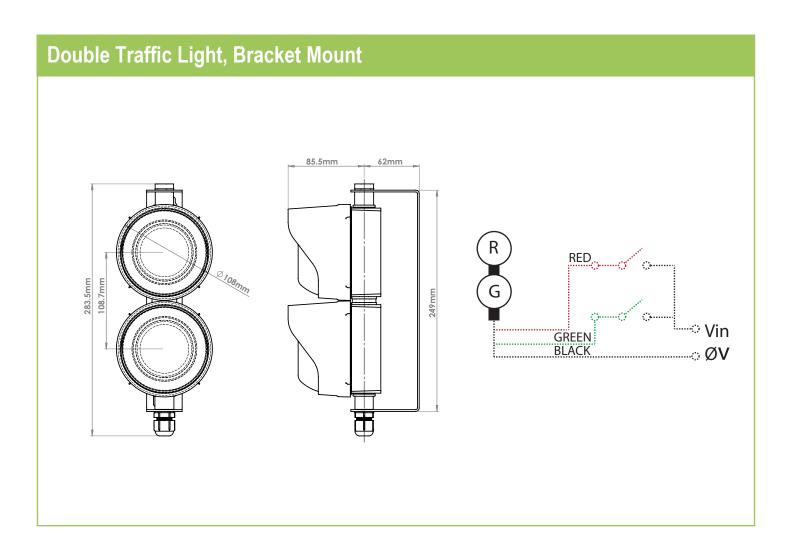

These units require external input signals or PLC control to switch visual indication functions (not supplied).

Termination is in the base of the bottom unit and can be accessed via 1 x M16 cable gland.

The mounting brackets allow the units to be off set against the mounting structure giving the traffic lights 180 degree of angle movement, optimising the visual indication position.