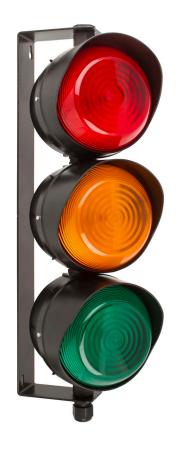

The traffic light units are suitable for indoor or outdoor applications and incorporates 36 high output LED's.

The factory assembled units are available in double (Red & Green) or

triple (Red, Amber & Green) mounting configurations and are supplied fully assembled, pre-wired and mounted on wall brackets ready for immediate installation.