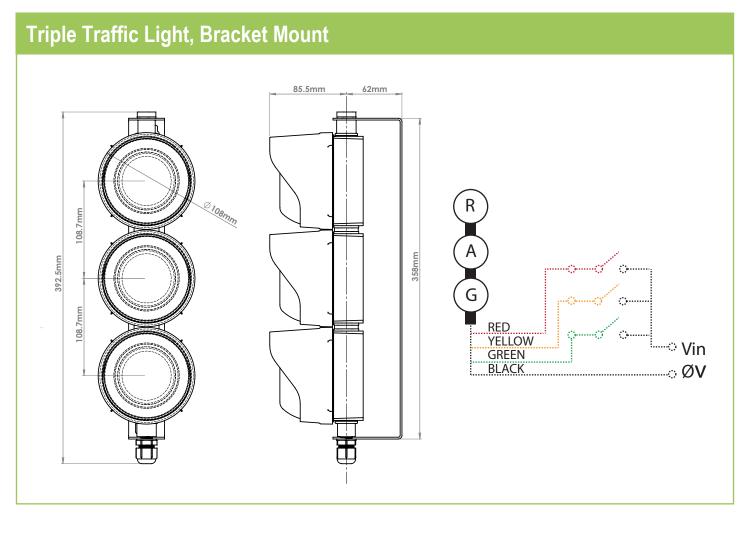

The traffic light units are suitable for indoor or outdoor applications and incorporates 36 high output LED's.

The factory assembled units are available in double (Red & Green) or

triple (Red, Amber & Green) mounting configurations and are supplied fully assembled, pre-wired and mounted on wall brackets ready for immediate installation.

These units require external input signals or PLC control to switch visual indication functions (not supplied).

Termination is in the base of the bottom unit and can be accessed via 1 x M16 cable gland.

The mounting brackets allow the units to be off set against the mounting structure giving the traffic lights 180 degree of angle movement, optimising the visual indication position.