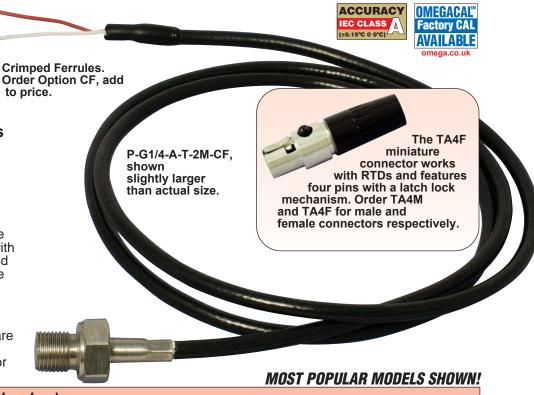

# Pipe Plug RTD Sensor

MADE IN

- Pt100 Class A, 4-Wire
- Wide Range of Threads and Leads Available
- PFA, PVC, Fibreglass and Screened Cables
- Work in High Vibration Environments

Omega's pipe-plug probes provide reliable service in environments with high vibration and shock. Designed specifically for pipe fitting, they are also used in many other applications, such as sump temperature monitoring.

Ordering Examples: P-G1/4-A-T-2M, 100 Class "A" European curve, single element 4-wire connection, G ¼ mounting thread, 2 m long PFA insulated cable with stripped leads, . P-G1/8-A-G-2M, 100 Class "A" European curve, single element 4-wire connection, G ¼ mounting thread 2 m long fibreglass insulated cable with stripped leads,

Options: Sensors supplied with stripped leads standard. For a 4-pin mini DIN connector, add "-MDIN4" to the model number and to the price.

Your One-Stop Source for Process Measurement and Control!

One Omega Drive | Stamford, CT 06907 | 1-888-TC-OMEGA (1-888-826-6342) | info@omega.com