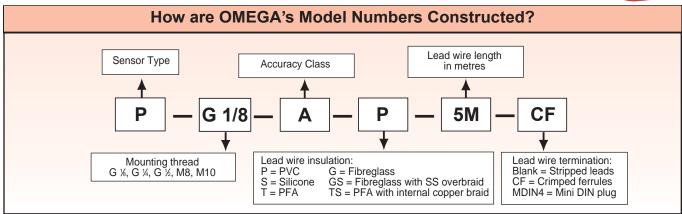

Our most popular configurations are shown in the table below. Use the Ordering Guide to specify a sensor for your requirements.

| To Order (Specify Model Number) |                   |                               |             |                 |  |
|---------------------------------|-------------------|-------------------------------|-------------|-----------------|--|
| Model Number                    | Sensing Element   | Cable                         | Thread Size | Max Temperature |  |
| P-G1/8-A-T-2M                   | 100 Class "A" DIN | 2 m long PFA insulated        | G %         | 230°C           |  |
| P-G1/4-A-T-2M                   | 100 Class "A" DIN | 2 m long PFA insulated        | G ¼         | 230°C           |  |
| P-G1/4-A-G-2M                   | 100 Class "A" DIN | 2 m long fibreglass insulated | G ¼         | 480°C           |  |
| P-G1/2-A-G-2M                   | 100 Class "A" DIN | 2 m long fibreglass insulated | G ½         | 480°C           |  |

Ordering Examples: P-G1/4-A-T-2M, 100 Class "A" European curve, single element 4-wire connection, G ¼ mounting thread, 2 m long PFA insulated cable with stripped leads, . P-G1/8-A-G-2M, 100 Class "A" European curve, single element 4-wire connection, G ¼ mounting thread 2 m long fibreglass insulated cable with stripped leads,