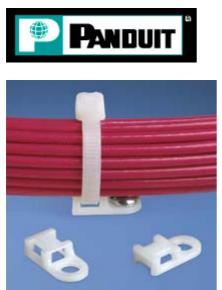

Low profile and versatile these screw-installed mounts can be ideal for applications where space is limited. Designed for four-way cable tie insertion this mount can be mounted in-line or perpendicular to the wire bundle.

- 4-way cable tie entry makes part orientation fast and easy
- Install with a screw or rivet for a strong, secure installation
- Small overall size allows use where space is limited

‡ Cable Tie Cross Section Sizes: M = Miniature, I = Intermediate, S = Standard, HS = Heavy-Standard, LH = Light-Heavy, H = Heavy, HLM = Miniature *Tak-Ty*® Hook & Loop Ties.