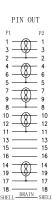

# **HDMI** Male to Female Lead

# pro-signal



#### **Specifications**

Connector Type A : HDMI Plug
Connector Type B : HDMI Socket
Conductor Resistance :  $5\Omega$  Max.
Insulation Resistance :  $10M\Omega$  Min.
Jacket Colour : Black

# RoHS Compliant

### **Diagram**







#### Notes:

#### **Materials**

- 1. HDMI Cable :{[7/0.10BCx1P+D(7/0.10BC)+AM+M]x5PCS+7/0.10BCx4C}+AM +D(7/0.10BC)+B(16/8/0.12ALM) +Black PVC Jacket. OD: Ø6 ±0.2mm
- 2. HDMI Type A Male: Black Insulation, Gold Plated Contacts 3µ", Gold Plated Shell G/F.
- 3. HDMI Type A Female : Black Insulation, Gold Plated Contacts  $3\mu$ ", Gold Plated Shell G/F.
- 4. All Hood: Molded Black PVC

## **Part Number Table**

| Description                                          | "L"        | Part Number |
|------------------------------------------------------|------------|-------------|
| HDMI Male to Female Lead with Gold Plated Connectors | 500 ±30mm  | PSG90896    |
|                                                      | 1000 ±30mm | PSG90363    |
|