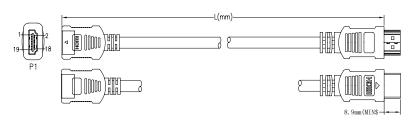

### **Diagram**

## **Part Number Table**

| Description                                          | "L"        | Part Number |
|------------------------------------------------------|------------|-------------|
| HDMI Male to Female Lead with Gold Plated Connectors | 500 ±30mm  | PSG90896    |
|                                                      | 1000 ±30mm | PSG90363    |
|                                                      | 2000 ±50mm | PSG90364    |
|                                                      | 3000 ±70mm | PSG90365    |