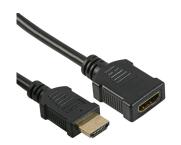

# **HDMI** Male to Female Lead

#### **Specifications**

Connector Type A : HDMI Plug
Connector Type B : HDMI Socket
Conductor Resistance :  $5\Omega$  Max.
Insulation Resistance :  $10M\Omega$  Min.
Jacket Colour : Black