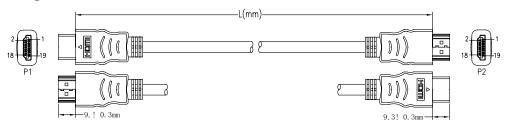

#### Diagram

#### **Part Number Table**

| Description                                      | "L"        | Part Number |
|--------------------------------------------------|------------|-------------|
| High Speed 4K UHD HDMI Lead, Male to Male, Black | 500 ±30mm  | PSG03536    |
|                                                  | 1000 ±50mm | PSG03537    |
|                                                  | 2000 ±50mm | PSG03538    |
|                                                  | 3000 ±70mm | PSG03539    |