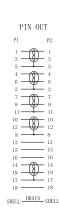

# High Speed 4K UHD HDMI Lead Male to Male





## RoHS Compliant

#### **Description**

High quality HDMI cable for digital device connections. Built to 1.4 specification with moulded plugs and strain relief.

### **Specifications**

#### Diagram





#### Material

1. HDMI Cable: {[7/0.10BCx1P+D(7/0.10BC)+AM+M]x5PCS+7/0.10BCx4C}+AM +D(7/0.10BC)+B(16/8/0.12ALM)+Black PVC Jacket.

OD: Ø6 ±0.2mm

2. HDMI Type A Male: Black Insulation, Gold Plated Contacts, Nickel Plated Shell.

3. All Hood: Molded Black PVC.

#### **Part Number Table**

| Description                                      | "L"        | Part Number |
|--------------------------------------------------|------------|-------------|
| High Speed 4K UHD HDMI Lead, Male to Male, Black | 500 ±30mm  | PSG03536    |
|                                                  | 1000 ±50mm | PSG03537    |
|                                                  | 2000 ±50mm | PSG03538    |
|                                                  | 3000 ±70mm | PSG03539    |

Dimensions : Millimetres

Im