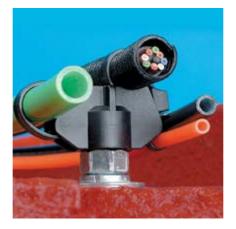

Easily applied to bolts or studs with a light hammer blow or turning of the mount.Designed for use with cable ties to route and secure cable bundles, air, water and hydraulic lines.

| Part Number:<br>Product Family:<br>Product Line: | TMSTHS16-C0<br>Stud Tie Mounts<br>Stud Mounts |
|--------------------------------------------------|-----------------------------------------------|
| RoHS Compliancy Status:                          | Compliant                                     |
| Part Description:                                | Cable Tie Mounts for Threaded Studs           |
| Product Type:                                    | Cable Tie Mounts - Stud Mounted               |
| Material:                                        | Impact Modified Weather Resistant Nylon 6.6   |
| Color:                                           | Black                                         |
| Height (In.):                                    | 1.10                                          |
| Height (mm):                                     | 27.9                                          |
| Length (In.):                                    | 1.99                                          |
| Length (mm):                                     | 50.6                                          |
| Width (In.):                                     | 1.00                                          |
| Width (mm):                                      | 25.4                                          |
| Environment:                                     | Outdoors                                      |
| Flammability Rating:                             | UL94 V-2                                      |
| Metric Screw Size:                               | M16                                           |
| Mounting Method:                                 | 5/8" Stud Dia. (16mm)                         |
| Screw Size:                                      | 5/8 (M16)                                     |
| Std. Pkg. UOM:                                   | РК                                            |
| Used With Cable Ties:                            | M, I, S, HS, LH, H                            |