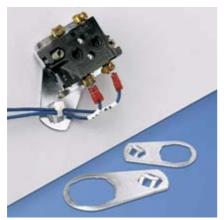

Installed behind control panel switch. Installed when switch is installed to save labor. Ideal for high strain areas where cable is routed from panel to panel door. Compatible with most control panel switch designs.

Part Number: CPM122S-C

Product Family: Control Panel Mount

Product Line: Specialty Metal

RoHS Compliancy Status: Compliant

Part Description: Control Panel Switch Cable Tie Mount

Product Type: Cable Tie Mounts - Control Panel Mount

Material: Zinc Plated Steel

Height (In.): .17

Height (mm): 4.3

Length (In.): 2.82

Length (mm): 71.7

Width (In.): 1.22

Width (mm): 31.0

CE Compliant: CT-ACC4 / 10.96

Environment: Indoors

Hole Diameter (In.): 1.22

Hole Diameter (mm): 31.0

Mounting Method: Control Panel Switch

Std. Pkg. UOM: PK

Used With Cable Ties: M, I, S

UOM: PC