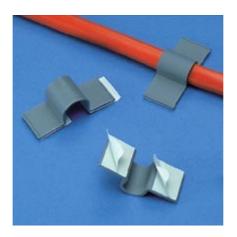

- Holds cords, cables and tubing Two rubber adhesive pads for added strength

Part Number: A2C25-A-C8
Product Family: A2C Type Clips
Product Line: Adhesive Backed

RoHS Compliancy Status: Compliant

Part Description: Adhesive Backed Dual Pad Cord Clip